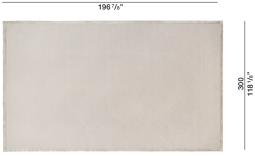

d a defect but an element that emphasizes the distinctiveness of craft work

- A slight variation in colour may occour from dye lot to dye lot
- Variations of +/- 3% on measurements supplied or required are within standard.

Dimensions in centimeters and inches. The right to discontinue and make changes is reserved. This information is based on the latest product information available at the time of printing.



### **TECHNICAL INFORMATION**

Height fleece: cm. 1,2 Density: 5 Kg/mq Structure: hand-tufted 75% New Zealand Wool - 25% Bamboo

Recommended professional cleaning

Customised carpets are available prior feasibility verification by the Molteni Sales Dept.

COLOURS lvory\_Tobacco\_Anthracite

MAINTENANCE Vacuum cleaner

CLEANING

Molteni&C

**2**— 2

#### DIMENSIONS









TADU04



500

lvory

Tobacco

Anthracite



## DATASHEET

REGISTERED DESIGN IX.2023

moltenigroup.com

Dimensions in centimeters and inches. The right to discontinue and make changes is reserved. This information is based on the latest product information available at the time of printing.