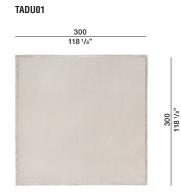

not be considered a defect but an element that emphasizes the distinctiveness of craft work

- A slight variation in colour may occour from dye lot to dye lot
- Variations of +/- 3% on measurements supplied or required are within standard.

Dimensions in centimeters and inches. The right to discontinue and make changes is reserved. This information is based on the latest product information available at the time of printing.



### **TECHNICAL INFORMATION**

Height fleece: cm. 1,2 Density: 5 Kg/mq Structure: hand-tufted 75% New Zealand Wool - 25% Bamboo

Recommended professional cleaning

Customised carpets are available prior feasibility verification by the Molteni Sales Dept.

COLOURS lvory\_Tobacco\_Anthracite

MAINTENANCE Vacuum cleaner

CLEANING

Molteni&C

**2**— 2

#### DIMENSIONS









TADU04



500

lvory

Tobacco

Anthracite



## DATASHEET

REGISTERED DESIGN IX.2023

moltenigroup.com

Dimensions in centimeters and inches. The right to discontinue and make changes is reserved. This information is based on the latest product information available at the time of printing.