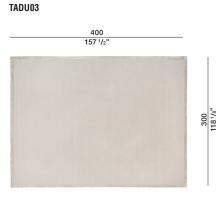

be considered a defect but an element that emphasizes the distinctiveness of craft work

- A slight variation in colour may occour from dye lot to dye lot
- Variations of +/- 3% on measurements supplied or required are within standard.

Dimensions in centimeters and inches. The right to discontinue and make changes is reserved. This information is based on the latest product information available at the time of printing.



### **TECHNICAL INFORMATION**

Height fleece: cm. 1,2 Density: 5 Kg/mq Structure: hand-tufted 75% New Zealand Wool - 25% Bamboo

Recommended professional cleaning

Customised carpets are available prior feasibility verification by the Molteni Sales Dept.

COLOURS lvory\_Tobacco\_Anthracite

MAINTENANCE Vacuum cleaner

CLEANING

Molteni&C

**2**— 2

#### DIMENSIONS









TADU04



500

lvory

Tobacco

Anthracite



## DATASHEET

REGISTERED DESIGN IX.2023

moltenigroup.com

Dimensions in centimeters and inches. The right to discontinue and make changes is reserved. This information is based on the latest product information available at the time of printing.