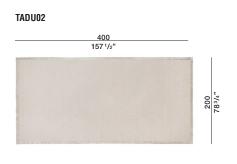

t be considered a defect but an element that emphasizes the distinctiveness of craft work

- A slight variation in colour may occour from dye lot to dye lot
- Variations of +/- 3% on measurements supplied or required are within standard.

Dimensions in centimeters and inches. The right to discontinue and make changes is reserved. This information is based on the latest product information available at the time of printing.



### **TECHNICAL INFORMATION**

Height fleece: cm. 1,2 Density: 5 Kg/mq Structure: hand-tufted 75% New Zealand Wool - 25% Bamboo

Recommended professional cleaning

Customised carpets are available prior feasibility verification by the Molteni Sales Dept.

COLOURS lvory\_Tobacco\_Anthracite

MAINTENANCE Vacuum cleaner

CLEANING

Molteni&C

**2**— 2

#### DIMENSIONS









TADU04



500

lvory

Tobacco

Anthracite



## DATASHEET

REGISTERED DESIGN IX.2023

moltenigroup.com

Dimensions in centimeters and inches. The right to discontinue and make changes is reserved. This information is based on the latest product information available at the time of printing.