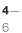

## Molteni & C

without internal shelves

cupboard

H 88 - 34 5/8" wood top H 87 - 34 1/4" marble top D 52,7/53,7 - 20 3/4"/ 21 1/8" with glass back panel

#### cupboard

without internal shelves

H 88 - 34 5/8" wood top H 87 - 34 1/4" marble top D 52,7/53,7 - 20 3/4"/21 1/8" with glass back panel