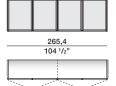

#### transparent glasses

wood top emperador dark/ orient grey top MA08/26E MA08/26M

> 265,4 104 <sup>1</sup>/<sub>2</sub>'

Sahara noir/ calacatta top MA08/26S