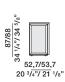

## Molteni & C

without internal shelves

cupboard

H 88 - 34 5/8" wood top H 87 - 34 1/4" marble top D 52,7/53,7 - 20 3/4"/ 21 1/8" with glass back panel

#### cupboard

without internal shelves

H 88 - 34 5/8" wood top H 87 - 34 1/4" marble top D 52,7/53,7 - 20 3/4"/21 1/8" with glass back panel