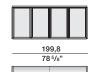

## Molteni & C

without internal shelves

cupboard

H 88 - 34 5/8" wood top H 87 - 34 1/4" marble top D 52,7/53,7 - 20 3/4"/ 21 1/8" with glass back panel

#### cupboard

without internal shelves

H 88 - 34 5/8" wood top H 87 - 34 1/4" marble top D 52,7/53,7 - 20 3/4"/21 1/8" with glass back panel