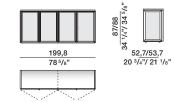

## Molteni & C

without internal shelves

cupboard

H 88 - 34 5/8" wood top H 87 - 34 1/4" marble top D 52,7/53,7 - 20 3/4"/ 21 1/8" with glass back panel

#### cupboard

without internal shelves

H 88 - 34 5/8" wood top H 87 - 34 1/4" marble top D 52,7/53,7 - 20 3/4"/21 1/8" with glass back panel