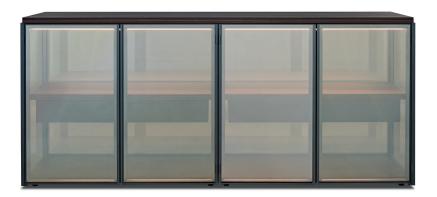

### ADRIEN — VINCENT VAN DUYSEN 2018

**1**-6

Adrien expresses a desire to present a new series of storage units, conceptually avant-garde both in technological and in aesthetic terms. Adrien is a fortunate combination of purity of form and exclusive materials and technologies, blended harmoniously and with a focus on key visual and tactile aspects. This new system of storage units develops the concept of rigorous containers defined by absolute transparency. In Adrien the structural aluminium thickness is reduced to a minimum, allowing the Stopsol glass and the built-in LED lighting system of the shelves to enhance the appeal of the objects displayed. A four- or five-door configuration with just one height. The back panel can be made of wood or glass to highlight the complete transparency of the object. The door, made only of glass, opens thanks to a new patented 95° hinge.