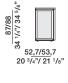

## Molteni & C

without internal shelves

cupboard

H 88 - 34 5/8" wood top H 87 - 34 1/4" marble top D 52,7/53,7 - 20 3/4"/ 21 1/8" with glass back panel

#### cupboard

without internal shelves

H 88 - 34 5/8" wood top H 87 - 34 1/4" marble top D 52,7/53,7 - 20 3/4"/21 1/8" with glass back panel