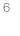

#### **NOTES**

- ▶ Cupboard available in two sizes with sides and doors in glass.
- ▶ The back can be made in the same finish as the sides or in wood.
- ➤ The internal parts are always in wood, and the top can be either in marble th 2 cm or wood th 3 cm.
- ▶ The upper top panel is mandatory.

- ▶ The cupboard can be equipped with a lighting system.
- ➤ The LED bars can be inserted on the lid or on the shelves in wood or glass.
- ► The cupboard can be used in the centre of the room only in the version with the glass back.