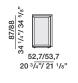

## Molteni & C

without internal shelves

cupboard

H 88 - 34 5/8" wood top H 87 - 34 1/4" marble top D 52,7/53,7 - 20 3/4"/ 21 1/8" with glass back panel

#### cupboard

without internal shelves

H 88 - 34 5/8" wood top H 87 - 34 1/4" marble top D 52,7/53,7 - 20 3/4"/21 1/8" with glass back panel