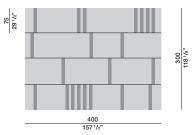

ackground colour and the colour of the rectangles from those available: IVORY EBONY ASH

MADE TO MEASURE

Rugs can be made to measure subject to a feasibility check by the Molteni&C. Sales Office, which reserves the right to change the proportions of the pattern.

### NOTES

The overall size of the rugs, including customised articles, may vary by approximately 3 cm due to how they are made.

**2**-2

Molteni&C

## DIMENSIONS

### TASO01

Rectangle size 66,7x8



TASO03

Rectangle size 100x12



 Ivony
 Ebony
 Ash

#### DATASHEET

REGISTERED DESIGN

2025

### moltenigroup.com

Dimensions in centimeters and inches. The right to discontinue and make changes is reserved. This information is based on the latest product information available at the time of printing.

TASO02 Rectangle size 75x9



TASO04

Rectangle size 100x12