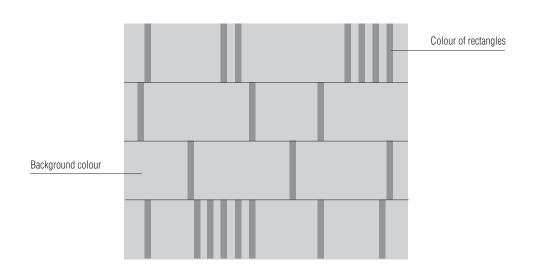

### COLOUR MATCHING The rug can be in one or two colours. When placing an order, the Customer must ALWAYS select the background colour and the colour of the rectangles from those available: IVORY EBONY ASH