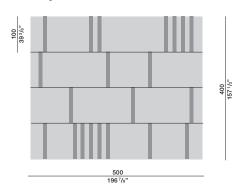

## DIMENSIONS

### TASO01

Rectangle size 66,7x8

TASO03

Rectangle size 100x12

 Ivony
 Ebony
 Ash