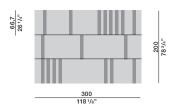

### TASO01

Rectangle size 66,7x8

TASO03

Rectangle size 100x12

 Ivony
 Ebony
 Ash