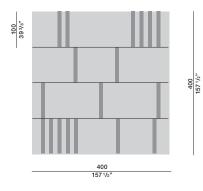

*

Height fleece: cm. 0,6 / 0,8 Density: 3 Kg/mq Structure: hand-woven on loom Wool 80% + Cotton 20%

MAINTENANCE Low-power carpet cleaner

CLEANING Professional cleaning recommended

### COLOUR MATCHING The rug can be in one or two colours. When placing an order, the Customer must ALWAYS select the background colour and the colour of the rectangles from those available: IVORY EBONY ASH

MADE TO MEASURE

Rugs can be made to measure subject to a feasibility check by the Molteni&C. Sales Office, which reserves the right to change the proportions of the pattern.

### NOTES

The overall size of the rugs, including customised articles, may vary by approximately 3 cm due to how they are made.

**2**-2

Molteni&C

## DIMENSIONS

### TASO01

Rectangle size 66,7x8



TASO03

Rectangle size 100x12



 Ivony
 Ebony
 Ash

#### DATASHEET

REGISTERED DESIGN

2025

### moltenigroup.com

Dimensions in centimeters and inches. The right to discontinue and make changes is reserved. This information is based on the latest product information available at the time of printing.

TASO02 Rectangle size 75x9



TASO04

Rectangle size 100x12