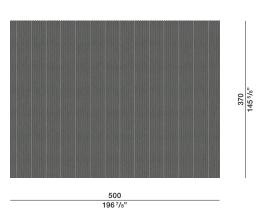

HNICAL INFORMATION**

Height fleece: cm. 0,6 Density: 2,5 Kg/mq Structure: made on loom 100% New Zealand wool with non-slip latex back

**COLOURS** Black\_Green\_Blue\_Ivory

MAINTENANCE Vacuum cleaner. Do not use steam.

### Molteni & C

#### **CLEANING**

Recommended professional cleaning

Rugs can be made to measure subject to a feasibility check by the Molteni&C Sales Office, which reserves the right to change the proportions of the pattern. Maximum height of the carpet 370 cm

### **NOTES**

MADE TO MEASURE

The overall size of the rugs, including customised articles, may vary by approximately 5% due to how they are made.

If the rugs are to be placed side by side, specify the sides in contact in the order.

2-

2

#### **DIMENSIONS**

#### TAR001





#### **TAR003**



#### TARO04



### DATASHEET

REGISTERED DESIGN

2025