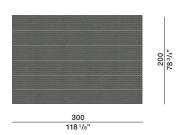

om

### MARTA FERRI 2025

#### **TECHNICAL INFORMATION**

Height fleece: cm. 0,6 Density: 2,5 Kg/mq Structure: made on loom 100% New Zealand wool with non-slip latex back

**COLOURS** Black\_Green\_Blue\_Ivory

MAINTENANCE Vacuum cleaner. Do not use steam.

### Molteni & C

#### **CLEANING**

Recommended professional cleaning

Rugs can be made to measure subject to a feasibility check by the Molteni&C Sales Office, which reserves the right to change the proportions of the pattern. Maximum height of the carpet 370 cm

### **NOTES**

MADE TO MEASURE

The overall size of the rugs, including customised articles, may vary by approximately 5% due to how they are made.

If the rugs are to be placed side by side, specify the sides in contact in the order.

2-

2

#### **DIMENSIONS**

#### TAR001





#### **TAR003**



#### TARO04



### DATASHEET

REGISTERED DESIGN

2025