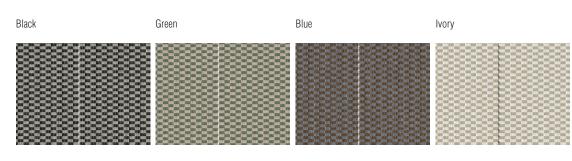

#### **TECHNICAL INFORMATION**

Height fleece: cm. 0,6 Density: 2,5 Kg/mq Structure: made on loom 100% New Zealand wool with non-slip latex back

**COLOURS** Black\_Green\_Blue\_Ivory

MAINTENANCE Vacuum cleaner. Do not use steam.