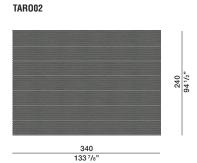

### MARTA FERRI 2025

#### **TECHNICAL INFORMATION**

Height fleece: cm. 0,6 Density: 2,5 Kg/mq Structure: made on loom 100% New Zealand wool with non-slip latex back

**COLOURS** Black\_Green\_Blue\_Ivory

MAINTENANCE Vacuum cleaner. Do not use steam.

### Molteni & C

#### **CLEANING**

Recommended professional cleaning

Rugs can be made to measure subject to a feasibility check by the Molteni&C Sales Office, which reserves the right to change the proportions of the pattern. Maximum height of the carpet 370 cm

### **NOTES**

MADE TO MEASURE

The overall size of the rugs, including customised articles, may vary by approximately 5% due to how they are made.

If the rugs are to be placed side by side, specify the sides in contact in the order.

2-

2

#### **DIMENSIONS**

#### TAR001





#### **TAR003**



#### TARO04



### DATASHEET

REGISTERED DESIGN

2025