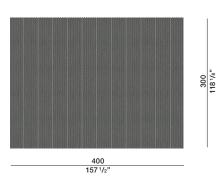

025

#### **TECHNICAL INFORMATION**

Height fleece: cm. 0,6 Density: 2,5 Kg/mq Structure: made on loom 100% New Zealand wool with non-slip latex back

**COLOURS** Black\_Green\_Blue\_Ivory

MAINTENANCE Vacuum cleaner. Do not use steam.

### Molteni & C

#### **CLEANING**

Recommended professional cleaning

Rugs can be made to measure subject to a feasibility check by the Molteni&C Sales Office, which reserves the right to change the proportions of the pattern. Maximum height of the carpet 370 cm

### **NOTES**

MADE TO MEASURE

The overall size of the rugs, including customised articles, may vary by approximately 5% due to how they are made.

If the rugs are to be placed side by side, specify the sides in contact in the order.

2-

2

#### **DIMENSIONS**

#### TAR001





#### **TAR003**



#### TARO04



### DATASHEET

REGISTERED DESIGN

2025