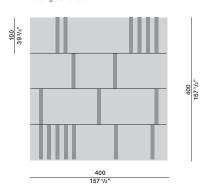

hand-woven on loom Wool 80% + Cotton 20%

MAINTENANCE

Low-power carpet cleaner

**CLEANING** 

Professional cleaning recommended

## **COLOUR MATCHING**

The rug can be in one or two colours.

When placing an order, the Customer must ALWAYS select the background colour and the colour of the rectangles

from those available:

IVORY EBONY ASH

# MADE TO MEASURE

Rugs can be made to measure subject to a feasibility check by the Molteni&C. Sales Office, which reserves the right to change the proportions of the pattern.

## **NOTES**

The overall size of the rugs, including customised articles, may vary by approximately 3 cm due to how they are made.

Molteni & C

**2**-

# **DIMENSIONS**

# TAS001

Rectangle size 66,7x8



#### TAS002

Rectangle size 75x9



# TAS003

Rectangle size 100x12



# TAS004

Rectangle size 100x12



# lvory

Ebony



Ash

# DATASHEET

REGISTERED DESIGN

2025