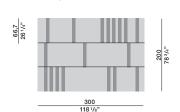

NFORMATION**

Height fleece: cm. 0,6 / 0,8 Density: 3 Kg/mq

Structure: hand-woven on loom Wool 80% + Cotton 20%

MAINTENANCE

Low-power carpet cleaner

**CLEANING** 

Professional cleaning recommended

## **COLOUR MATCHING**

The rug can be in one or two colours.

When placing an order, the Customer must ALWAYS select the background colour and the colour of the rectangles

from those available:

IVORY EBONY ASH

# MADE TO MEASURE

Rugs can be made to measure subject to a feasibility check by the Molteni&C. Sales Office, which reserves the right to change the proportions of the pattern.

## **NOTES**

The overall size of the rugs, including customised articles, may vary by approximately 3 cm due to how they are made.

Molteni & C

**2**-

# **DIMENSIONS**

# TAS001

Rectangle size 66,7x8



#### TAS002

Rectangle size 75x9



# TAS003

Rectangle size 100x12



# TAS004

Rectangle size 100x12



# lvory

Ebony



Ash

# DATASHEET

REGISTERED DESIGN

2025