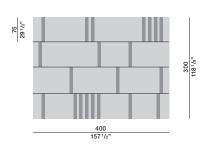

/ 0,8 Density: 3 Kg/mq

Structure: hand-woven on loom Wool 80% + Cotton 20%

MAINTENANCE

Low-power carpet cleaner

**CLEANING** 

Professional cleaning recommended

## **COLOUR MATCHING**

The rug can be in one or two colours.

When placing an order, the Customer must ALWAYS select the background colour and the colour of the rectangles

from those available:

IVORY EBONY ASH

# MADE TO MEASURE

Rugs can be made to measure subject to a feasibility check by the Molteni&C. Sales Office, which reserves the right to change the proportions of the pattern.

## **NOTES**

The overall size of the rugs, including customised articles, may vary by approximately 3 cm due to how they are made.

Molteni & C

**2**-

# **DIMENSIONS**

# TAS001

Rectangle size 66,7x8



#### TAS002

Rectangle size 75x9



# TAS003

Rectangle size 100x12



# TAS004

Rectangle size 100x12



# lvory

Ebony



Ash

# DATASHEET

REGISTERED DESIGN

2025