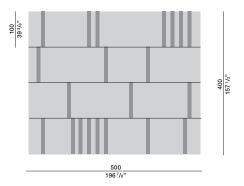

on 20%

MAINTENANCE

Low-power carpet cleaner

**CLEANING** 

Professional cleaning recommended

## **COLOUR MATCHING**

The rug can be in one or two colours.

When placing an order, the Customer must ALWAYS select the background colour and the colour of the rectangles

from those available:

IVORY EBONY ASH

# MADE TO MEASURE

Rugs can be made to measure subject to a feasibility check by the Molteni&C. Sales Office, which reserves the right to change the proportions of the pattern.

## **NOTES**

The overall size of the rugs, including customised articles, may vary by approximately 3 cm due to how they are made.

Molteni & C

**2**-

# **DIMENSIONS**

# TAS001

Rectangle size 66,7x8



#### TAS002

Rectangle size 75x9



# TAS003

Rectangle size 100x12



# TAS004

Rectangle size 100x12



# lvory

Ebony



Ash

# DATASHEET

REGISTERED DESIGN

2025