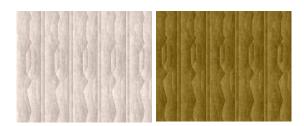

#### **TECHNICAL INFORMATION**

Height fleece: 1,6 / 3,7 cm. Density: 4,5 Kg/mq Structure: hand-tufted 100% Wool

COLOURS lvory\_Ochre

CLEANING

MAINTENANCE Vacuum cleaner with 2000W of power, in the direction of the pile. Do not use steam.

## DIMENSIONS

TAOR01

TAOR03

lvory

Ochre

REGISTERED DESIGN

MADE TO MEASURE

Rugs can be made to measure subject to a feasibility check by the Molteni&C Sales Office, which reserves the right to change the proportions of the pattern.