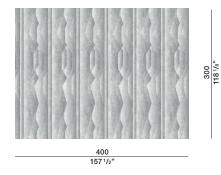

## DIMENSIONS

TAOR01

TAOR03

lvory

Ochre

REGISTERED DESIGN

MADE TO MEASURE

Rugs can be made to measure subject to a feasibility check by the Molteni&C Sales Office, which reserves the right to change the proportions of the pattern.

NOTES

The overall size of the rugs, including customised articles, may vary by approximately 3% due to how they are made.

If the rugs are to be placed side by side, specify the sides in contact in the order.

TAOR04

TAOR02

400

DATASHEET

2025

Dimensions in centimeters and inches. The right to discontinue and make changes is reserved. This information is based on the latest product information available at the time of printing.