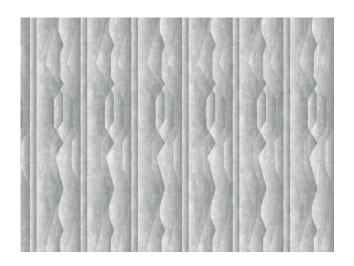

#### **TECHNICAL INFORMATION**

Height fleece: 1,6 / 3,7 cm. Density: 4,5 Kg/mq Structure: hand-tufted 100% Wool

COLOURS lvory\_Ochre

CLEANING

MAINTENANCE Vacuum cleaner with 2000W of power, in the direction of the pile. Do not use steam.