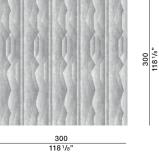

## DIMENSIONS

TAOR01

TAOR03

lvory

Ochre

REGISTERED DESIGN

MADE TO MEASURE

Rugs can be made to measure subject to a feasibility check by the Molteni&C Sales Office, which reserves the right to change the proportions of the pattern.

NOTES

The overall size of the rugs, including customised articles, may vary by approximately 3% due to how they are made.

If the rugs are to be placed side by side, specify the sides in contact in the order.

TAOR04

TAOR02

400

DATASHEET

2025

Dimensions in centimeters and inches. The right to discontinue and make changes is reserved. This information is based on the latest product information available at the time of printing.