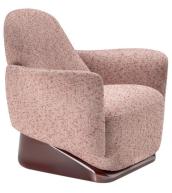

# EUGÈNE — CHRISTOPHE DELCOURT 2025

the standards BS 5852 and TB 117-2013.

Eugène armchair, characterized by an enveloping and sinuous profile, is designed to offer a welcoming seating experience. The base and the internal structure are made of Polimex, an innovative material that emphasizes environmental sustainability through the use of recyclable materials thereby contributing to a significant reduction in CO2 emissions and environmental responsibility in high-quality furniture. It features a glossy finish that enhances and enriches the aesthetic. The seat is available with either a textile or leather covering.