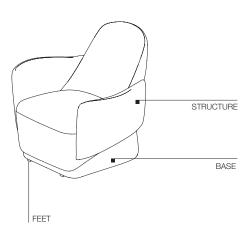

# **TECHNICAL INFORMATION**

BASE Polimex glossy lacquer.

0,

## STRUCTURE

Panels in plywood and Polimex. Infills in high-bearing polyurethane foam with variable density. Cover in bonded velveteen.

#### FEET

Plastic material with non-slip supports.