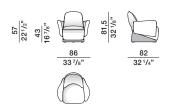

## DIMENSIONS

armchair EPL1

Dimensions in centimeters and inches. The right to discontinue and make changes is reserved. This information is based on the latest product information available at the time of printing. EUGÈNE-CHRISTOPHE DELCOURT 2025