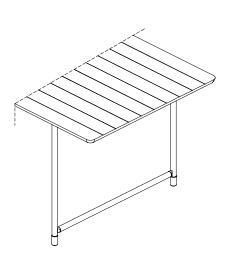

### Snack — th 40 mm

Made of solid natural or black coloured oak, the Snack Hi-Line6 Frame Door top is designed to fit in with all kitchens in the Dada collection. It can be combined with the tubular support structure for projecting table compositions, or built into the worktop for island-peninsula compositions.

### Frame

Made of solid natural or black coloured oak, the Snack Hi-Line Frame Door top is designed to fit in with all kitchens in the Dada collection. It can be combined with the tubular support structure for projecting table compositions, or built into the worktop for island-peninsula compositions.