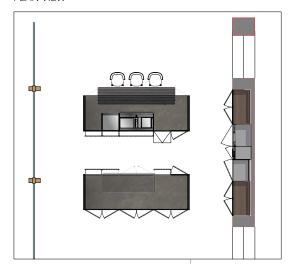

natural or black coloured oak, the Snack Hi-Line6 Frame Door top is designed to fit in with all kitchens in the Dada collection. It can be combined with the tubular support structure for projecting table compositions, or built into the worktop for island-peninsula compositions.



### Frame

Made of solid natural or black coloured oak, the Snack Hi-Line Frame Door top is designed to fit in with all kitchens in the Dada collection. It can be combined with the tubular support structure for projecting table compositions, or built into the worktop for island-peninsula compositions.



**WORKTOP FINISHES**Solid natural oak

Solid natural oak Black coloured oak

STRUCTURE FINISHES

Iris Pewter Bronze 7

Product sheet Registered design V 01.2024 Dada Engineered

## Compositions



### PLAN VIEW



### FRONT VIEW







# FINISHES

#### ISI AND

Eucalyptus rays doors with aluminium border pewter finish, pewter finger recessed and skirting, vulcano ceramic top, undertop induction cooking area, nebula steel multitank sink, black stained oak slated HL6 Frame Door snack table, top mounted

### ATELIER COLUMNS

Slate structure Pewter metal lacquered external doors Pewter handles mod. Tivali & more Pewter skirting h.60

### COLUMNS

Lunar doors

### VVD HOOD

Pewter support frame and hood carter, eucalyptus shelves with integrated led light

5–

### Compositions



### PLAN VIEW



### FRONT VIEW





#### ISLAND

Eucalyptus base unit doors with pewter aluminum frame

Lab Fusion stainless steel worktop with welded sink and hobs,

Eucalyptus side panels with pewter aluminum Frame

Pewter