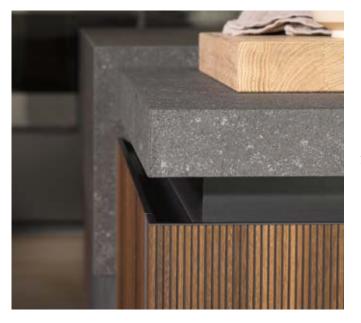

### **FINISHES**

Island

eucalyptus rays doors with aluminium border pewter finish, pewter finger recessed and skirting, vulcano ceramic top, nebula steel multitank sink, black stained oak slated HL6 Frame Door snack table, top mounted

#### ISI AND

Eucalyptus rays doors with aluminium border pewter finish, pewter finger recessed and skirting, vulcano ceramic top, undertop induction cooking area, nebula steel multitank sink, black stained oak slated HL6 Frame Door snack table, top mounted