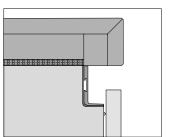

### Finger recess opening kitchen

H. unit structure = 828 mm

H. door = 797 mm

H. kitchen with 60 mm skirting = 888 mm

H. kitchen with 100 mm skirting = 928 mm

TH. door = 19 mm

D. Base = 331-595-745mm

Horizontal finger recesses are used to open doors, drawers and pan drawers without handles. The finger recess can be selected as an opening method also for lower drawers and pan drawers, or a mechanical or electric push-pull opening can be selected as an alternative. Available finishes are Iris, Pewter, Bronze or matt lacquer in range colours.

Α

First front opening on top with finger recess

**C**Option with manual or electric push-pull

Iris Pewter Bronze Matt lacquer in range colours

Product sheet Registered design V 012024 Dada Engineered