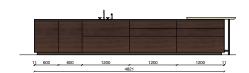

# Worktop Door th 19 mm

Wall composition

| structure | worktop |
|-----------|---------|
| 331       | 356     |
| 595       | 620     |
| 745       | 770     |

### Island composition

| structure | worktop |
|-----------|---------|
| 595       | 645     |
| 745       | 745     |
| 331 + 595 | 976     |
| 331 + 745 | 1126    |
| 595 + 595 | 1240    |