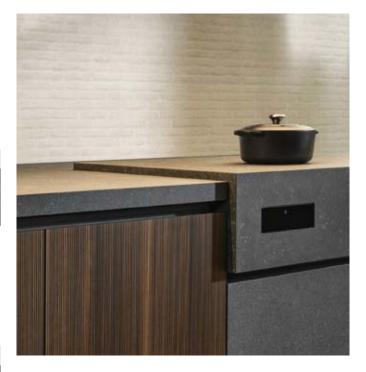

### **FINISHES**

Island

eucalyptus rays doors with aluminium border pewter finish, pewter finger recessed and skirting, vulcano ceramic top, nebula steel multitank sink, black stained oak slated HL6 Frame Door snack table, top mounted

#### ISI AND

Eucalyptus rays doors with aluminium border pewter finish, pewter finger recessed and skirting, vulcano ceramic top, undertop induction cooking area, nebula steel multitank sink, black stained oak slated HL6 Frame Door snack table, top mounted