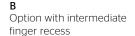

### Finger recess opening kitchen

H. unit structure = 828 mm

H. door = 797 mm

H. kitchen with 60 mm skirting = 888 mm

H. kitchen with 100 mm skirting = 928 mm

TH. door = 19 mm

D. Base = 331-595-745mm

Horizontal finger recesses are used to open doors, drawers and pan drawers without handles. The finger recess can be selected as an opening method also for lower drawers and pan drawers, or a mechanical or electric push-pull opening can be selected as an alternative. Available finishes are Iris, Pewter, Bronze or matt lacquer in range colours.

Α

First front opening on top with finger recess

**C**Option with manual or electric push-pull

Iris Pewter Bronze Matt lacquer in range colours

Product sheet Registered design V 012024 Dada Engineered