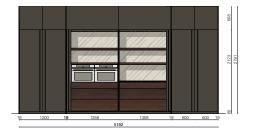

# Worktop Door th 19 mm

Wall composition

| structure | worktop |
|-----------|---------|
| 331       | 356     |
| 595       | 620     |
| 745       | 770     |

### Island composition

| structure | worktop |
|-----------|---------|
| 595       | 645     |
| 745       | 745     |
| 331 + 595 | 976     |
| 331 + 745 | 1126    |
| 595 + 595 | 1240    |