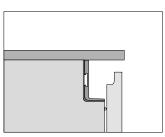

### Finger recess opening kitchen

H. unit structure = 828 mm

H. door = 797 mm

H. kitchen with 60 mm skirting = 888 mm

H. kitchen with 100 mm skirting = 928 mm

TH. door = 19 mm

D. Base = 331-595-745mm

Horizontal finger recesses are used to open doors, drawers and pan drawers without handles. The finger recess can be selected as an opening method also for lower drawers and pan drawers, or a mechanical or electric push-pull opening can be selected as an alternative. Available finishes are Iris, Pewter, Bronze or matt lacquer in range colours.

Α

First front opening on top with finger recess

**C**Option with manual or electric push-pull

Iris Pewter Bronze Matt lacquer in range colours

Product sheet Registered design V 012024 Dada Engineered