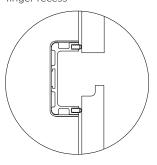

### Finger recess opening kitchen

H. unit structure = 828 mm

H. door = 797 mm

H. kitchen with 60 mm skirting = 888 mm

H. kitchen with 100 mm skirting = 928 mm

TH. door = 19 mm

D. Base = 331-595-745mm

Horizontal finger recesses are used to open doors, drawers and pan drawers without handles. The finger recess can be selected as an opening method also for lower drawers and pan drawers, or a mechanical or electric push-pull opening can be selected as an alternative. Available finishes are Iris, Pewter, Bronze or matt lacquer in range colours.

# Worktop Door th 19 mm

Wall composition

| structure | worktop |
|-----------|---------|
| 331       | 356     |
| 595       | 620     |
| 745       | 770     |