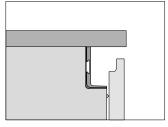

### Finger recess opening kitchen

H. unit structure = 828 mm

H. door = 797 mm

H. kitchen with 60 mm skirting = 888 mm

H. kitchen with 100 mm skirting = 928 mm

TH. door = 19 mm

D. Base = 331-595-745mm

Horizontal finger recesses are used to open doors, drawers and pan drawers without handles. The finger recess can be selected as an opening method also for lower drawers and pan drawers, or a mechanical or electric push-pull opening can be selected as an alternative. Available finishes are Iris, Pewter, Bronze or matt lacquer in range colours.

Α

First front opening on top with finger recess

**C**Option with manual or electric push-pull

Iris Pewter Bronze Matt lacquer in range colours

Product sheet Registered design V 012024 Dada Engineered