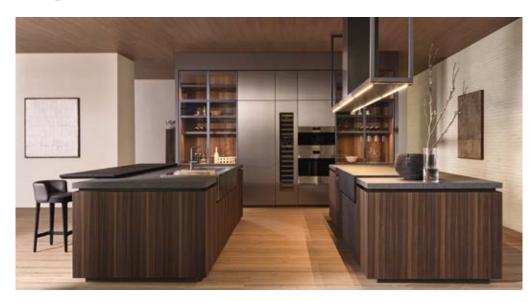

### **FINISHES**

Island

eucalyptus rays doors with aluminium border pewter finish, pewter finger recessed and skirting, vulcano ceramic top, nebula steel multitank sink, black stained oak slated HL6 Frame Door snack table, top mounted

#### ISI AND

Eucalyptus rays doors with aluminium border pewter finish, pewter finger recessed and skirting, vulcano ceramic top, undertop induction cooking area, nebula steel multitank sink, black stained oak slated HL6 Frame Door snack table, top mounted