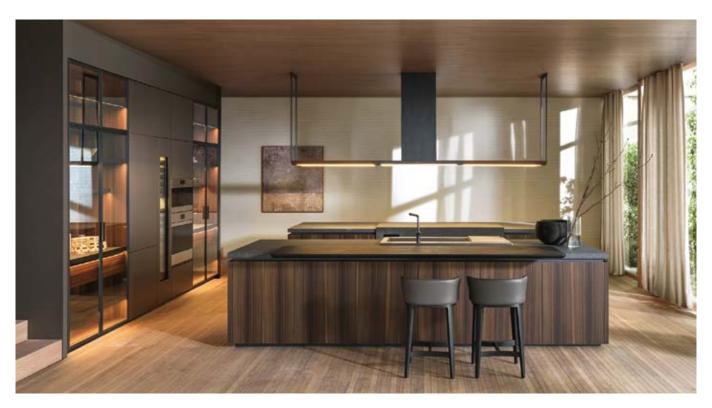

### HI-LINE 6 FRAME DOOR

R&D, 2018

### **FINISHES**

Island

eucalyptus rays doors with aluminium border pewter finish, pewter finger recessed and skirting, vulcano ceramic top, nebula steel multitank sink, black stained oak slated HL6 Frame Door snack table, top mounted

### **PLUSES**

- Design by R&D Dada Engineered
- All Hi-Line 6 unique features
- Frame Door with dedicated finishes
- Shaped upper door profile to improved grip

**1**–

Product sheet Registered design V 012024 Dada Engineered

#### ISI AND

Eucalyptus rays doors with aluminium border pewter finish, pewter finger recessed and skirting, vulcano ceramic top, undertop induction cooking area, nebula steel multitank sink, black stained oak slated HL6 Frame Door snack table, top mounted