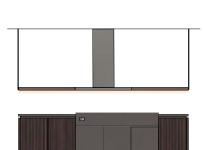

red oak, the Snack Hi-Line6 Frame Door top is designed to fit in with all kitchens in the Dada collection. It can be combined with the tubular support structure for projecting table compositions, or built into the worktop for island-peninsula compositions.



### Frame

Made of solid natural or black coloured oak, the Snack Hi-Line Frame Door top is designed to fit in with all kitchens in the Dada collection. It can be combined with the tubular support structure for projecting table compositions, or built into the worktop for island-peninsula compositions.



**WORKTOP FINISHES**Solid natural oak

Solid natural oak Black coloured oak

STRUCTURE FINISHES

Iris Pewter Bronze 7

Product sheet Registered design V 01.2024 Dada Engineered

## Compositions



### PLAN VIEW



### FRONT VIEW







# FINISHES

#### ISI AND

Eucalyptus rays doors with aluminium border pewter finish, pewter finger recessed and skirting, vulcano ceramic top, undertop induction cooking area, nebula steel multitank sink, black stained oak slated HL6 Frame Door snack table, top mounted

### ATELIER COLUMNS

Slate structure Pewter metal lacquered external doors Pewter handles mod. Tivali & more Pewter skirting h.60

### COLUMNS

Lunar doors

### VVD HOOD

Pewter support frame and hood carter, eucalyptus shelves with integrated led light

5–

### Compositions



### PLAN VIEW



### FRONT VIEW





#### ISLAND

Eucalyptus base unit doors with pewter aluminum frame

Lab Fusion stainless steel worktop with welded sink and hobs,

Eucalyptus side panels with pewter aluminum Frame

Pewter finger recess and skir