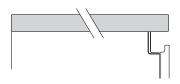

### Finger recess opening kitchen

H. unit structure = 828 mm

H. door = 797 mm

H. kitchen with 60 mm skirting = 888 mm

H. kitchen with 100 mm skirting = 928 mm

TH. door = 19 mm

D. Base = 331-595-745mm

Horizontal finger recesses are used to open doors, drawers and pan drawers without handles. The finger recess can be selected as an opening method also for lower drawers and pan drawers, or a mechanical or electric push-pull opening can be selected as an alternative. Available finishes are Iris, Pewter, Bronze or matt lacquer in range colours.

Α

First front opening on top with finger recess

**C**Option with manual or electric push-pull

Iris Pewter Bronze Matt lacquer in range colours

Product sheet Registered design V 012024 Dada Engineered