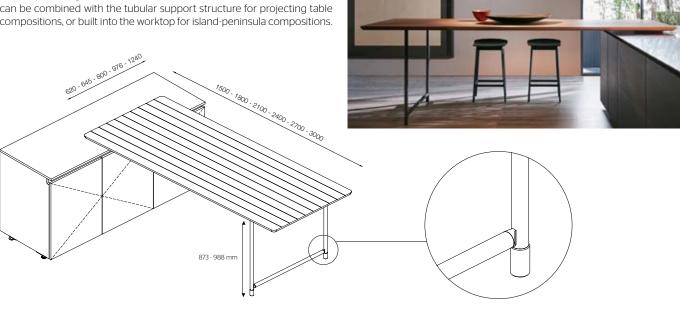

### Snack — th 40 mm

Made of solid natural or black coloured oak, the Snack Hi-Line6 Frame Door top is designed to fit in with all kitchens in the Dada collection. It can be combined with the tubular support structure for projecting table compositions, or built into the worktop for island-peninsula compositions.

### Frame

Made of solid natural or black coloured oak, the Snack Hi-Line Frame Door top is designed to fit in with all kitchens in the Dada collection. It can be combined with the tubular support structure for projecting table compositions, or built into the worktop for island-peninsula compositions.