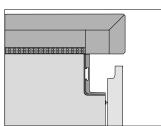

### Finger recess opening kitchen

H. unit structure = 828 mm

H. door = 797 mm

H. kitchen with 60 mm skirting = 888 mm

H. kitchen with 100 mm skirting = 928 mm

TH. door = 19 mm

D. Base = 331-595-745mm

Horizontal finger recesses are used to open doors, drawers and pan drawers without handles. The finger recess can be selected as an opening method also for lower drawers and pan drawers, or a mechanical or electric push-pull opening can be selected as an alternative. Available finishes are Iris, Pewter, Bronze or matt lacquer in range colours.

Α

First front opening on top with finger recess

**C**Option with manual or electric push-pull

Iris Pewter Bronze Matt lacquer in range colours

Product sheet Registered design V 012024 Dada Engineered