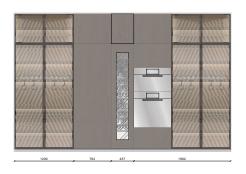

### FRONT VIEW

### ATELIER COLUMNS

Slate structure Pewter metal lacquered external doors Pewter handles mod. Tivali & more Pewter skirting h.60

### COLUMNS

Lunar doors

### VVD HOOD

Pewter support frame and hood carter, eucalyptus shelves with integrated led light

5–