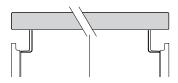

### Finger recess opening kitchen

H. unit structure = 828 mm

H. door = 797 mm

H. kitchen with 60 mm skirting = 888 mm

H. kitchen with 100 mm skirting = 928 mm

TH. door = 19 mm

D. Base = 331-595-745mm

Horizontal finger recesses are used to open doors, drawers and pan drawers without handles. The finger recess can be selected as an opening method also for lower drawers and pan drawers, or a mechanical or electric push-pull opening can be selected as an alternative. Available finishes are Iris, Pewter, Bronze or matt lacquer in range colours.

Α

First front opening on top with finger recess

**C**Option with manual or electric push-pull

Iris Pewter Bronze Matt lacquer in range colours

Product sheet Registered design V 012024 Dada Engineered