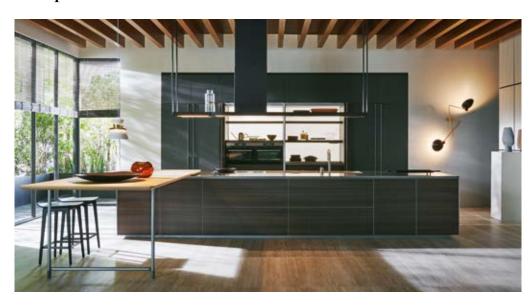

#### ISI AND

Eucalyptus rays doors with aluminium border pewter finish, pewter finger recessed and skirting, vulcano ceramic top, undertop induction cooking area, nebula steel multitank sink, black stained oak slated HL6 Frame Door snack table, top mounted

### ATELIER COLUMNS

Slate structure Pewter metal lacquered external doors Pewter handles mod. Tivali & more Pewter skirting h.60

### COLUMNS

Lunar doors

### VVD HOOD

Pewter support frame and hood carter, eucalyptus shelves with integrated led light

5–