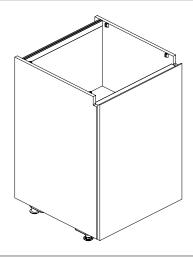

### Finger recess opening kitchen

H. unit structure = 828 mm

H. door = 797 mm

H. kitchen with 60 mm skirting = 888 mm

H. kitchen with 100 mm skirting = 928 mm

TH. door = 19 mm

D. Base = 331-595-745mm

Horizontal finger recesses are used to open doors, drawers and pan drawers without handles. The finger recess can be selected as an opening method also for lower drawers and pan drawers, or a mechanical or electric push-pull opening can be selected as an alternative. Available finishes are Iris, Pewter, Bronze or matt lacquer in range colours.

Α

First front opening on top with finger recess

**C**Option with manual or electric push-pull

Iris Pewter Bronze Matt lacquer in range colours

Product sheet Registered design V 012024 Dada Engineered