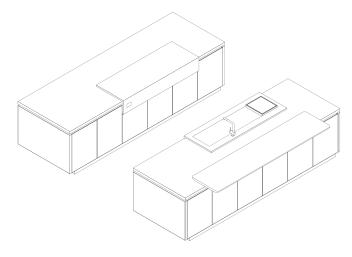

### HI-LINE 6 FRAME DOOR

R&D, 2018







### **FINISHES**

Island

eucalyptus rays doors with aluminium border pewter finish, pewter finger recessed and skirting, vulcano ceramic top, nebula steel multitank sink, black stained oak slated HL6 Frame Door snack table, top mounted



### **PLUSES**

- Design by R&D Dada Engineered
- All Hi-Line 6 unique features
- Frame Door with dedicated finishes
- Shaped upper door profile to improved grip

**1**–

Product sheet Registered design V 012024 Dada Engineered

### **2**– 7

# Molteni & C

### Finger recess opening kitchen



H. unit structure = 828 mm

H. door = 797 mm

H. kitchen with 60 mm skirting = 888 mm

H. kitchen with 100 mm skirting = 928 mm

TH. door = 19 mm

D. Base = 331-595-745mm



Horizontal finger recesses are used to open doors, drawers and pan drawers without handle