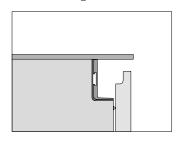

### Finger recess opening kitchen

H. unit structure = 828 mm

H. door = 797 mm

H. kitchen with 60 mm skirting = 888 mm

H. kitchen with 100 mm skirting = 928 mm

TH. door = 19 mm

D. Base = 331-595-745mm

Horizontal finger recesses are used to open doors, drawers and pan drawers without handles. The finger recess can be selected as an opening method also for lower drawers and pan drawers, or a mechanical or electric push-pull opening can be selected as an alternative. Available finishes are Iris, Pewter, Bronze or matt lacquer in range colours.

Α

First front opening on top with finger recess

**C**Option with manual or electric push-pull

Iris Pewter Bronze Matt lacquer in range colours

Product sheet Registered design V 012024 Dada Engineered