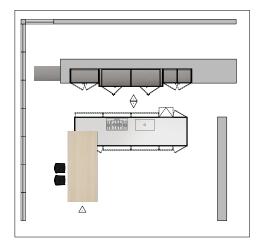

*WORKTOP FINISHES**Solid natural oak

Solid natural oak Black coloured oak

STRUCTURE FINISHES

Iris Pewter Bronze 7

Product sheet Registered design V 01.2024 Dada Engineered

## Compositions



### PLAN VIEW



### FRONT VIEW







# FINISHES

#### ISI AND

Eucalyptus rays doors with aluminium border pewter finish, pewter finger recessed and skirting, vulcano ceramic top, undertop induction cooking area, nebula steel multitank sink, black stained oak slated HL6 Frame Door snack table, top mounted

### ATELIER COLUMNS

Slate structure Pewter metal lacquered external doors Pewter handles mod. Tivali & more Pewter skirting h.60

### COLUMNS

Lunar doors

### VVD HOOD

Pewter support frame and hood carter, eucalyptus shelves with integrated led light

5–

### Compositions



### PLAN VIEW



### FRONT VIEW





#### ISLAND

Eucalyptus base unit doors with pewter aluminum frame

Lab Fusion stainless steel worktop with welded sink and hobs,

Eucalyptus side panels with pewter aluminum Frame

Pewter finger recess and skirting VVD hood with pewter support frame and hood carter, eucalyptus shelves with integrated led light

Pewter special metal lacquered doors Pewter vertical Outline handles

### **TECHNICAL COLUMNS 2.0**

Eucalyptus doors Eucalyptus side panels Pewter vertical Outline handles Eucalyptus internal structure and drawers, integrated led light shelves

#### VVD HOOD

pewter support frame and hood carter, eucalyptus shelves with integrated led light



## Door finishes

|                                                              |