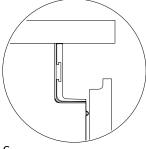

### Finger recess opening kitchen

H. unit structure = 828 mm

H. door = 797 mm

H. kitchen with 60 mm skirting = 888 mm

H. kitchen with 100 mm skirting = 928 mm

TH. door = 19 mm

D. Base = 331-595-745mm

Horizontal finger recesses are used to open doors, drawers and pan drawers without handles. The finger recess can be selected as an opening method also for lower drawers and pan drawers, or a mechanical or electric push-pull opening can be selected as an alternative. Available finishes are Iris, Pewter, Bronze or matt lacquer in range colours.

Α

First front opening on top with finger recess

**C**Option with manual or electric push-pull

Iris Pewter Bronze Matt lacquer in range colours

Product sheet Registered design V 012024 Dada Engineered