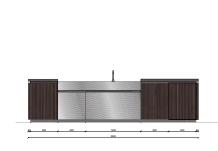

### Snack — th 40 mm

Made of solid natural or black coloured oak, the Snack Hi-Line6 Frame Door top is designed to fit in with all kitchens in the Dada collection. It can be combined with the tubular support structure for projecting table compositions, or built into the worktop for island-peninsula compositions.

### Frame

Made of solid natural or black coloured oak, the Snack Hi-Line Frame Door top is designed to fit in with all kitchens in the Dada collection. It can be combined with the tubular support structure for projecting table compositions, or built into the worktop for island-peninsula compositions.

**WORKTOP FINISHES**Solid natural oak

Solid natural oak Black coloured oak

STRUCTURE FINISHES

Iris Pewter Bronze 7

Product sheet Registered design V 01.2024 Dada Engineered