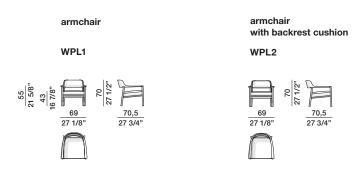

ISHES**

STRUCTURE FINISHES ash stained eucalyptus ash stained black oak

### **TECHNICAL INFORMATION**

### STRUCTURE

In stained solid ash wood (Fraxinus excelsior).

Plastic ferrules.

### Molteni & C

### **SEAT CUSHION**

Differentiated density polyurethane with high bearing capacity and filler in polyester fibre material, covered with bonded cotton and polyester fibre.

### BACKREST PADDING (VERSION WITH PADDED BACKREST)

Support in thermoplastic material with polyurethane padding and polyester fibre cover.

**2**—



AVAILABLE IN FIRE-RESISTANT VERSION TB117 AND BS5852





### **DIMENSIONS**

### Notes

- ► In version with the backrest cushion all upholstered parts are considered in the same type/colour variant.
- ▶ No reductions of any kinds or changes to finishes are available.



DATASHEET

REGISTERED DESIGN

IX.2023

| code | gross weight kg. | volume mc. | packages | code | gross weight kg. | volume mc. | packages |
|------|------------------|------------|----------|------|------------------|------------|----------|
| WPL1 | 15,8             | 0,44       | 1        | WPL2 | 15,8             | 0,44       | 1        |