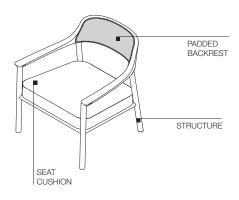

### **SEAT CUSHION**

Differentiated density polyurethane with high bearing capacity and filler in polyester fibre material, covered with bonded cotton and polyester fibre.

### BACKREST PADDING (VERSION WITH PADDED BACKREST)

Support in thermoplastic material with polyurethane padding and polyester fibre cover.

**2**—

AVAILABLE IN FIRE-RESISTANT VERSION TB117 AND BS5852