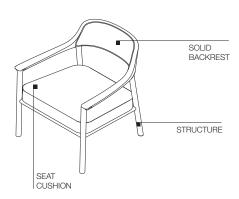

### STRUCTURE

In stained solid ash wood (Fraxinus excelsior).

Plastic ferrules.

### **SEAT CUSHION**

Differentiated density polyurethane with high bearing capacity and filler in polyester fibre material, covered with bonded cotton and polyester fibre.