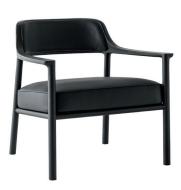

# WALTER — VINCENT VAN DUYSEN 2020

1-

2

In design terms, it is at once a nostalgic and an experimental object. A small armchair with a frame made entirely of solid ash, stained as black oak or eucalyptus, where the backrest is all one with the armrests. Designed for a contemporary and convivial setting, the relaxed style of this little armchair is played out on its contrasts: the essential elegance of the frame contrasts with the softness of the seat. Seat and backrest are completed with soft padding upholstered in fabric or leather, chosen from the wide range of the Molteni&C collections.