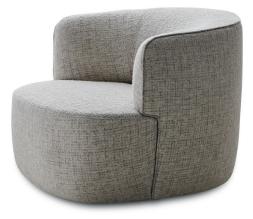

## ELAIN — VINCENT VAN DUYSEN 2018

Elain, is a cosy, curvacious, little armchair designed to fit easily into any setting. Consisting of just two parts, a seat and a backrest, which come together to form a perfectly rounded object that invites you simply to sit down. Ideal for use alongside sofas also designed by Vincent Van Duysen, or even on her own as a comfy armchair or with a twin to create discreet little conversation corners. Elain is not just a stay at home chair but one that loves to make an appearance in public hospitality spaces such as hotel or office lobbies. Whether upholstered in quality textiles or in soft leather, Elain is always herself: a pretty, sophisticated little chair, featuring snug, welcoming lines, thanks to the padded seat and back.