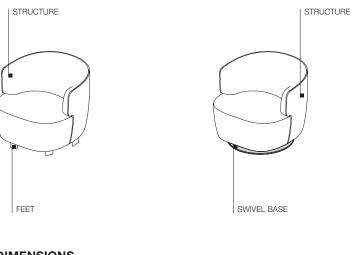

## FINISHES

FEET FINISHES pewter colour

SWIVEL BASE FINISHES black

## **TECHNICAL INFORMATION**

INSIDE STRUCTURE Frame made of solid Fir (Picea abies) and wood particle panels with elastic straps.

Polimex infills with high performance variable density polyurethane foam. Cover in bonded velveteen.

Frame made of solid Fir (Picea abies) and wood particle panels with elastic strap STRUCTURE PADDING

FEET Painted aluminium with plastic tips.

SWIVEL BASE Painted steel with plastic tips.

REMOVABLE OUTER COVER (See enclosed label, specific for the cover in question).