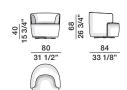

DIMENSIONS

swivel armchair

HPL2

DATASHEET

REGISTERED DESIGN

IX.2023

| code | gross weight kg. | volume mc. | packages | code | gross weight kg. | volume mc. | packages |
|------|------------------|------------|----------|------|------------------|------------|----------|
| HPL1 | 26               | 0,614      | 1        | HPL2 | 38               | 0,628      | 1        |

moltenigroup.com

Dimensions in centimeters and inches. The right to discontinue and make changes is reserved. This information is based on the latest product information available at the time of printing