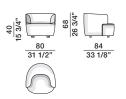

DIMENSIONS

swivel armchair

HPL2

DATASHEET

REGISTERED DESIGN

IX.2023

| code | gross weight kg. | volume mc. | packages | code | gross weight kg. | volume mc. | packages |
|------|------------------|------------|----------|------|------------------|------------|----------|
| HPL1 | 26               | 0,614      | 1        | HPL2 | 38               | 0,628      | 1        |

moltenigroup.com

Dimensions in centimeters and inches. The right to discontinue and make changes is reserved. This information is based on the latest product information available at the time of printing