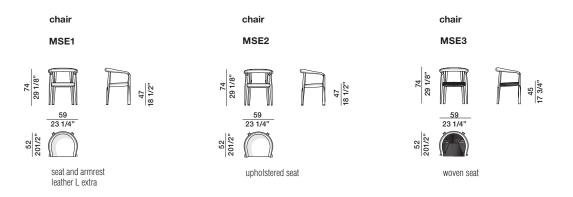

#### **FINISHES**

STRUCTURE WOOD FINISHES ash wood in natural colour ash wood stained black

WOVEN SEAT FINISHES handwoven paper cord - ecru colour handwoven paper cord - grey colour

#### DIMENSIONS

#### Notes

The MSE1 chair seat upholstery is removable, and the armrest upholstery can be removed by expert personnel. The MSE2 chair seat upholstery is removable.

REGISTERED DESIGN IX.2023