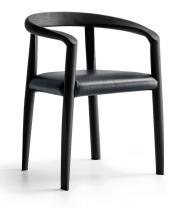

# Molteni&C

MHC.3 MISS — TOBIA SCARPA 1986 / 2016

Miss chair, designed by Afra and Tobia Scarpa in 1986. The form is linked to a system of soft, unbroken, linear rhythms. The legs are slim and divaricated, to ensure stability. The front ones are bent to form the armrests and continue into the curve of the backrest. The back legs reach the backrest from behind, underpinning it. The seat is inserted between the lines and links them. Tobia Scarpa has re-designed the armrest joint to make the chair comfier and more linear. Structure in natural or black tinted ash, seat in fabric, leather or hand woven, ecru or grey, paper cord.

### MHC.3 MISS-TOBIA SCARPA 1986 / 2016