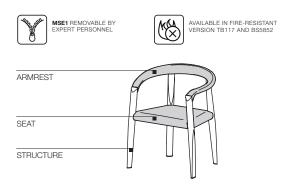

Wallpaper\* Design Awards Best Reissue 2017

This symbol shows that the product has removable upholstery. Only qualified personnel can remove the upholstery of some of our products. If this information is pertinent, it will be included in the warnings section.

DATASHEET

**1**-2

REGISTERED DESIGN IX.2023

This symbol shows that the product is available on request in a fire resistant version that complies with the standards BS 5852 and TB 117-2013. The buyer is responsible for checking to make sure that the product is suitable and compliant with the

#### Notes

The MSE1 chair seat upholstery is removable, and the armrest upholstery can be removed by expert personnel. The MSE2 chair seat upholstery is removable.

REGISTERED DESIGN IX.2023