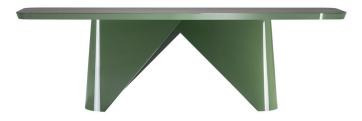

### PÉNÉLOPE — CHRISTOPHE DELCOURT 2025

The base of the Pénélope console features two opposing, curved structures with plastic and harmonious shapes that interlock, creating a sculptural effect reminiscent of the design of the Lise table. Made of rigid polyurethane, the shapes of the base can be finished with a high-gloss lacquered finish or covered with a sheet of polished steel. Above, a skillfully joined polymorphic top is available in marble with a glossy steel edge or in wood with a glossy lacquered edge. The edge finish is echoed in the base, creating a material continuity that gives the console a bold aesthetic with a strong visual presence.