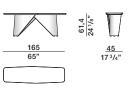

#### DIMENSIONS

glossy lacquered structure and edge with wood top consoles

PC16/45

PC19/45