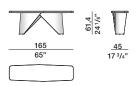

#### DIMENSIONS

glossy lacquered structure and edge with wood top consoles

PC16/45

PC19/45