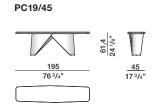

#### DIMENSIONS

glossy lacquered structure and edge with wood top consoles

PC16/45

PC19/45