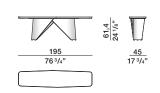

## Molteni&C

3-

З

shiny steel structure and frame with stone top consoles PC16/45

DATASHEET

REGISTERED DESIGN 2025