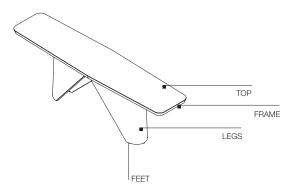

#### TECHNICAL INFORMATION GLOSSY LACQUERED STRUCTURE AND EDGE WITH WOOD TOP VERSION

LEGS

Rigid polyurethane from mould painted with glossy lacquer with metal insert.

TOP SUPPORT Painted steel sheet.

TOP Medium-density fibreboard panel with black melamine underlay covered with Oak veneer (Quercus), glossy lacquered edge.

ADJUSTABLE FEET Metal with non-slip plastic tips.

#### SHINY STEEL STRUCTURE AND FRAME WITH STONE TOP VERSION

LEGS

Rigid polyurethane from mould with metal insert painted on the inside part and covered with shiny steel sheets.

TOP SUPPORT Painted steel sheet.

UNDERTOP Black melamine medium density fibreboard panel.

TOP Stone or marble with stain resistant and water-repellent treatment. FRAME

Shiny stainless steel.

ADJUSTABLE FEET Metal with non-slip plastic tips.