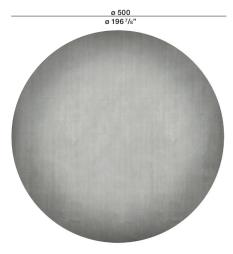

### DIMENSIONS

CLEANING

300 11876"

TAED14

Green gradient border

Rose gradient border

Moon gradient border

Blue gradient border