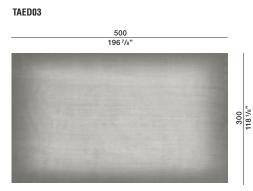

### DIMENSIONS

CLEANING

300 11876"

TAED14

Green gradient border

Rose gradient border

Moon gradient border

Blue gradient border