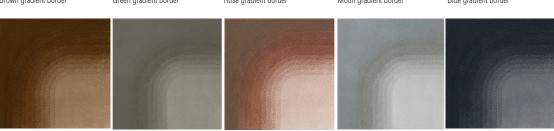

### **TECHNICAL INFORMATION**

Height fleece: cm 1,8 Density: 5,5kg/mq Gradient border: cm 40 Structure: hand-tufted 80% Mohair Wool - 20% Linen

COLOURS Green gradient border\_Rose gradient border\_Moon gradient border Brown gradient border\_Blue gradient border

### DIMENSIONS

CLEANING

300 11876"

TAED14

Green gradient border

Rose gradient border

Moon gradient border

Blue gradient border