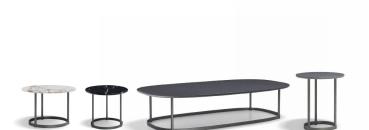

## REGENT — VINCENT VAN DUYSEN 2023

The Regent tables by Vincent Van Duysen are the indoor alternative of the version introduced for the Molteni&C Outdoor Collection. In designing the new tables, Van Duysen shows the fluidity and essential nature of his projects, proving that aesthetically, these shapes can comfortably inhabit any setting, creating natural continuity between indoors and outdoors. The base of the Regent table consists of a burnished metal ring enriched with slender legs to create the structure. A symmetric ring supports the table top made of different finishes: enamelled lava rock or opaque finish lava rock. Shiny lava rock or marble enrich the indoor version. The Regent table is available in different proportions and shapes. From the low, wide versions with an oval shape perfect for use as a coffee table, to the round versions which are easily adapted as a surfaces next to a sofa. The versatility of Regent, combined with its sophisticated, minimalist shape, marks a step forward in the long collaboration between Molteni&C and Vincent Van Duysen, opening the doors to interpreting the extensive catalogue of the historical brand for entirely new contexts and environments.