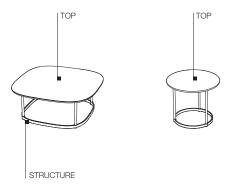

## **TECHNICAL INFORMATION**

STRUCTURE

painted aluminium, feet with plastic tips.

TOP

lava stone or marble.

STRUCTURE FINISH

burnished metal.

#### **DIMENSIONS**