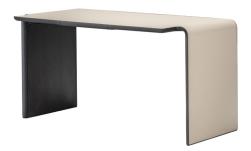

# ARIA — VINCENT VAN DUYSEN 2025

1-

Aria is a writing desk with its clean lines and minimalist aesthetic. Characterized by a sheet folded at both ends, the design expresses extreme purity, enhanced by the top surface covered in Eco Skin, available in two colours of the Molteni&C collection. The lower part, tapered along the entire perimeter, is made of solid wood painted in open-pore black. Inside, a small pull-out drawer provides the perfect space to store precious items.

## **FINISHES**

ECO SKIN FINISHES

ivory earth