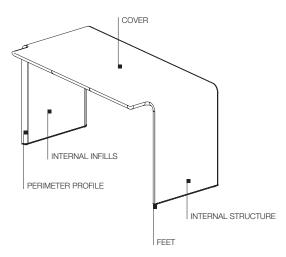

## **TECHNICAL INFORMATION**

INTERNAL STRUCTURE

Painted steel.

## Molteni & C

2-

2

PERIMETER PROFILE

Made of solid Ash wood (Fraxinus excelsior) stained black.

INTERNAL INFILLS / LEGS

Particle board panel covered in black stained ash veneer.

FEET

Adjustable in burnished steel with plastic tips.

**COVER** 

Eco Skin.