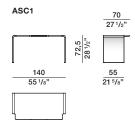

resses extreme purity, enhanced by the top surface covered in Eco Skin, available in two colours of the Molteni&C collection. The lower part, tapered along the entire perimeter, is made of solid wood painted in open-pore black. Inside, a small pull-out drawer provides the perfect space to store precious items.

DATASHEET

REGISTERED DESIGN

2025

ARIA— VINCENT VAN DUYSEN 2025

## **FINISHES**

ECO SKIN FINISHES

ivory earth

## **TECHNICAL INFORMATION**

INTERNAL STRUCTURE

Painted steel.

## Molteni & C

2-

2

PERIMETER PROFILE

Made of solid Ash wood (Fraxinus excelsior) stained black.

INTERNAL INFILLS / LEGS

Particle board panel covered in black stained ash veneer.

FEET

Adjustable in burnished steel with plastic tips.

**COVER** 

Eco Skin.



#### **DIMENSIONS**

## writing desk



## DATASHEET

REGISTERED DESIGN

2025