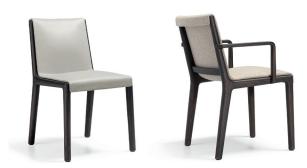

### JANET — VINCENT VAN DUYSEN 2022

1-

1-

Janet is a chair with or without arms featuring a solid wooden frame. Smart and sturdy, it gives a certain presence around a host of different tables. Its constituent parts are carefully and precisely rounded to create a harmonious whole. The frame, printed and made ergonomic by a thin layer of superior polyurethane, is hooked onto the two structure's crossbars, top and bottom. The result is an exceptionally comfortable integrated system of chair and back that develops seamlessly. Janet comes with textile or leather upholstery from the Molteni&C range.

## Molteni & C

**STRUCTURE** 

Stained solid wood. Feet in non-slip plastic.

#### SEAT AND BACK

Body in plastic material with padding in flexible cold-moulded polyurethane foam. Cover in bonded velveteen, cotton and polyester fibre.

2-2