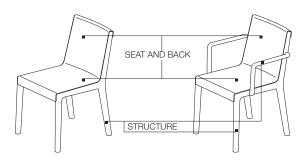

## Molteni & C

**STRUCTURE** 

Stained solid wood. Feet in non-slip plastic.

#### SEAT AND BACK

Body in plastic material with padding in flexible cold-moulded polyurethane foam. Cover in bonded velveteen, cotton and polyester fibre.

2-2