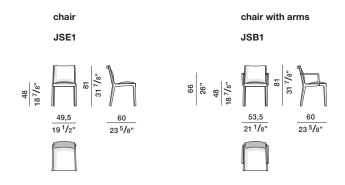

### **DIMENSIONS**

No reductions or changes in finish are available.

#### DATASHEET

REGISTERED

DESIGN

| 2 | 0 | 5 |
|---|---|---|

| code | gross weight kg. | volume mc. | packages | code | gross weight kg. | volume mc. | packages |
|------|------------------|------------|----------|------|------------------|------------|----------|
| JSE1 | 12               | 0,32       | 1        | JSB1 | 6,5              | 0,331      | 1        |