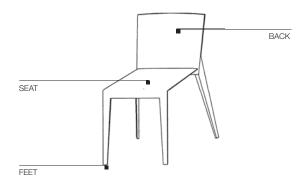

# ALFA — HANNES WETTSTEIN 2001

1-

Alfa was born from the union of just two pieces: one is the back, which continues into the rear legs; the other is the seat that extends into the front legs. Product certified UNI EN 1022/98 Stability Test, UNI EN 1728/00 Load and Resistance Test, UNI 8584/84 Resistance to Structural Fatigue.

#### **TECHNICAL INFORMATION**

SEAT AND BACK

"SMC" - Compound polyester resin reinforced with glass fibre.

**FEET** 

### Molteni & C

Non-slip polyurethane.

**2**—