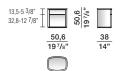

### DIMENSIONS

night table all in wood

QCP1

wooden night table with top in marble