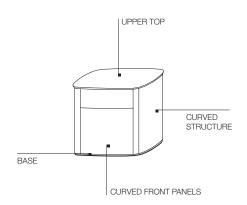

## Molteni&C TECHNICAL INFORMATION

CURVED STRUCTURE AND DRAWER FRONT Curved, molded laminated poplar (Populus alba) panel, clad with sliced Eucalyptus (Eucalyptus globulus) or Oak (Quercus) wood.

SIDES AND BOTTOM - DRAWER INTERIOR Laminated poplar panel clad with sliced Eucalyptus or Oak wood.

BASE In painted metal.

UPPER WOOD TOP Medium density fibre panel clad with sliced Eucalyptus or Oak wood.

UPPER MARBLE TOP

Marble in Range finishes with anti-stain, water-repellent treatments.