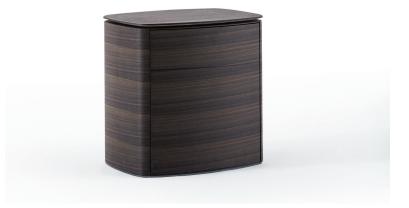

### **4040** — DANTE BONUCCELLI 2015

4040 is a generously proportioned bedside unit and an ideal companion for the wide range of beds offered by Molteni&C. Framework and drawers are made of essence and rest on a pewter-coloured metal base. The top can be in essence or marble. A wooden bedside unit with two drawers with a pressure opening. It is available in two variants in all wood or wood with marble top.