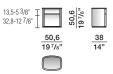

er colour

MARBLE FINISHES emperador dark - black marquina - white Carrara - orient grey - silver wave - green alpine - red lepanto

WOODEN FINISHES eucalyptus - sunrise oak - graphite oak - coffee oak

## Molteni&C TECHNICAL INFORMATION

CURVED STRUCTURE AND DRAWER FRONT Curved, molded laminated poplar (Populus alba) panel, clad with sliced Eucalyptus (Eucalyptus globulus) or Oak (Quercus) wood.

SIDES AND BOTTOM - DRAWER INTERIOR Laminated poplar panel clad with sliced Eucalyptus or Oak wood.

BASE In painted metal.

UPPER WOOD TOP Medium density fibre panel clad with sliced Eucalyptus or Oak wood.

UPPER MARBLE TOP

Marble in Range finishes with anti-stain, water-repellent treatments.



### DIMENSIONS

night table all in wood

QCP1



wooden night table with top in marble

#### QCP1M



DATASHEET

REGISTERED DESIGN 2025