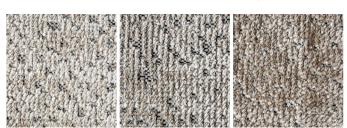

## **TECHNICAL INFORMATION**

Hand knotted

Density: 40.000 knots/mq. Height fleece: cm. 1,2/1,4

Bamboo silk 80% + Cotton 10% + Wool 10%

Backing: natural latex

**COLOURS** 

Artic\_Platinum\_Powder Pink

MAINTENANCE