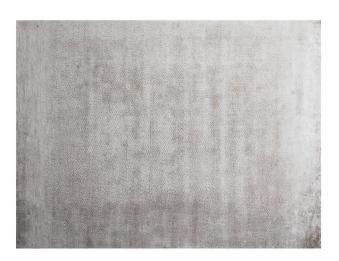

## **TECHNICAL INFORMATION**

Hand knotted

Density: 40.000 knots/mq. Height fleece: cm. 1,2/1,4

Bamboo silk 80% + Cotton 10% + Wool 10%

Backing: natural latex

**COLOURS** 

Artic\_Platinum\_Powder Pink

MAINTENANCE