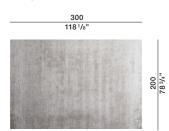

imensions in centimeters and inches. The right to discontinue and make changes is reserved. This information is based on the latest product information available at the time of printing.

RANDOM BY ALTAI— PATRICIA URQUIOLA

## **TECHNICAL INFORMATION**

Hand knotted

Density: 40.000 knots/mq. Height fleece: cm. 1,2/1,4

Bamboo silk 80% + Cotton 10% + Wool 10%

Backing: natural latex

**COLOURS** 

Artic\_Platinum\_Powder Pink

MAINTENANCE

Low power vacuum cleaning with special Altai brush supplied together with the carpet (Maintenance kit)

**CLEANING** 

Only professional cleaning

Customised carpets are available prior feasibility verification by the Molteni Sales Dept. For round carpets measuring, please calculate the squared diameter.

**2**-

Molteni & C

**DIMENSIONS** 

## TARA01



### TARA03



TARA04



Artic

Platinum

Powder pink



DATASHEET

REGISTERED DESIGN

IX.2023

Dimensions in centimeters and inches. The right to discontinue and make changes is reserved. This information is based on the latest product information available at the time of printing.