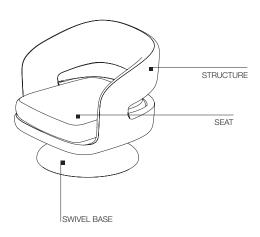

### **STRUCTURE**

Plywood panels and Polimex. Infills with high performance variable density polyurethane foam. Cover in bonded velveteen.

### SEAT

Frame in plywood with elastic straps and shaped polyurethane with variable density. Cover in bonded cotton-polyester fibre velveteen.

# SWIVEL BASE

Black painted steel with non-slip plastic tips. 360° rotation with position reset.

**2**—