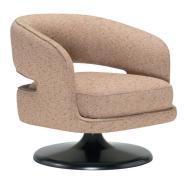

# LINEA — VINCENT VAN DUYSEN 2025

1-

The Linea armchair elegantly reinterprets the iconic trumpet base, a design element recalling the recent past, maintaining timeless relevance through more compact and harmonious proportions. The swivel base ensures maximum versatility. The compact structure combines with the enveloping softness of the seat, defined by a refined void on the backrest that lightens its visual profile.

### **STRUCTURE**

Plywood panels and Polimex. Infills with high performance variable density polyurethane foam. Cover in bonded velveteen.

### SEAT

Frame in plywood with elastic straps and shaped polyurethane with variable density. Cover in bonded cotton-polyester fibre velveteen.

# SWIVEL BASE

Black painted steel with non-slip plastic tips. 360° rotation with position reset.

**2**—