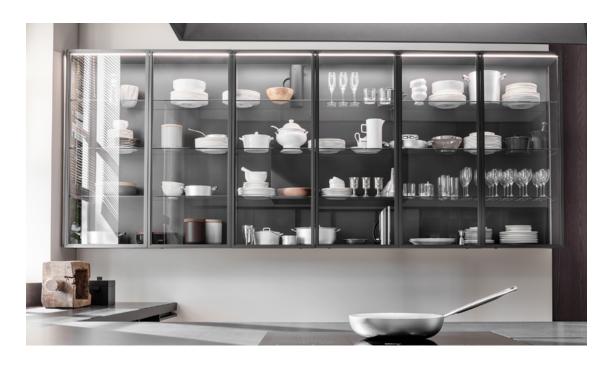

## **BRIGHT WALL UNIT-**

Elegant containment solution; LED lights can be fixed on the ceiling. The glass wall units can be positioned individually, with glass side panel or centrally, between other wall units. The doors are made with an aluminum frame and open thanks to soft-closing microhinges, retractable and integrated into the ceiling and into the base of the containers.

In 2018 Bright wall unit is upgraded with the option of lighting on the single glass shelf, thanks to a specific aluminum frame with integrated LED light.

- \_ heights 722/1083/1444 mm
- \_ widths 600/900/1200 mm (+ finishing sides)
- \_ depths 328 mm