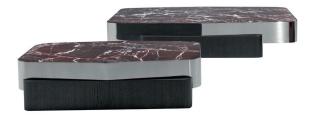

### **ODILE —** CHRISTOPHE DELCOURT 2025

The Odile coffee table consists of two interlocking monoblocks and features a rectangular base in coffee oak, black oak, sunrise oak finishes. The hexagonal-shaped top is seamlessly joined at each vertex and is available in two versions: high-gloss lacquer throughout or enriched with marble, with an edge framed by a band of glossy steel. It integrates seamlessly with the Emile sofa composition.

#### VERSION WITH SHINY STEEL FRAME AND STONE TOP

Stone top:

**Glossy lacquer top:** 

forest green dark blue gray oz yellow burgundy red pewter colour cappuccino sand

Wood base: coffee oak black oak

sunrise oak

#### VERSION WITH SHINY STEEL FRAME AND STONE TOP

BASE Medium-density fibreboard panel covered with oak veneer (Quercus).

UPPER TOP Stone or marble with stain resistant and water-repellent treatment.

FRAME Shiny stainless steel.