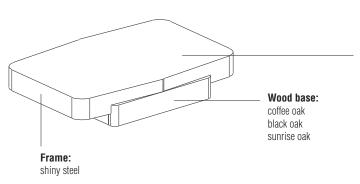

#### VERSION WITH SHINY STEEL FRAME AND STONE TOP

Stone top:

**Glossy lacquer top:** 

forest green dark blue gray oz yellow burgundy red pewter colour cappuccino sand

Wood base: coffee oak black oak

sunrise oak

#### VERSION WITH SHINY STEEL FRAME AND STONE TOP

BASE Medium-density fibreboard panel covered with oak veneer (Quercus).

UPPER TOP Stone or marble with stain resistant and water-repellent treatment.

FRAME Shiny stainless steel.

UNDERTOP Black melamine medium-density fibreboard panel.

FEET Plastic material with non-slip tips.