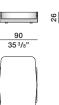

cadus green

### **TECHNICAL INFORMATION**

### VERSION WITH GLOSSY LACQUERED TOP

BASE

Medium-density fibreboard panel covered with oak veneer (Quercus).

UPPER TOP Rigid polyurethane from mould glossy lacquer painted.

FEET Plastic material with non-slip tips.

#### VERSION WITH SHINY STEEL FRAME AND STONE TOP

BASE Medium-density fibreboard panel covered with oak veneer (Quercus).

UPPER TOP Stone or marble with stain resistant and water-repellent treatment.

FRAME Shiny stainless steel.

UNDERTOP Black melamine medium-density fibreboard panel.

FEET Plastic material with non-slip tips.

#### DATASHEET

REGISTERED DESIGN 2025

ODILE -CHRISTOPHE DELCOURT 2025

#### DIMENSIONS

small tables with glossy lacquer top OTV1







## Molteni&C

3-З

small tables with glossy lacquer top отуз





small tables with shiny steel frame and stone top



small tables with shiny steel frame and stone top

отсз



отс4

#### DATASHEET

REGISTERED DESIGN 2025