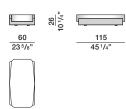

a maldive white

Marble (Cat. M7) breccia capraia

Quartzite avocadus green

### **TECHNICAL INFORMATION**

### VERSION WITH GLOSSY LACQUERED TOP

BASE

Medium-density fibreboard panel covered with oak veneer (Quercus).

UPPER TOP Rigid polyurethane from mould glossy lacquer painted.

FEET Plastic material with non-slip tips.

#### VERSION WITH SHINY STEEL FRAME AND STONE TOP

BASE Medium-density fibreboard panel covered with oak veneer (Quercus).

UPPER TOP Stone or marble with stain resistant and water-repellent treatment.

FRAME Shiny stainless steel.

UNDERTOP Black melamine medium-density fibreboard panel.

FEET Plastic material with non-slip tips.

#### DATASHEET

REGISTERED DESIGN 2025

ODILE -CHRISTOPHE DELCOURT 2025

#### DIMENSIONS

small tables with glossy lacquer top OTV1







## Molteni&C

3-З

small tables with glossy lacquer top отуз





small tables with shiny steel frame and stone top



small tables with shiny steel frame and stone top

отсз



отс4

#### DATASHEET

REGISTERED DESIGN 2025