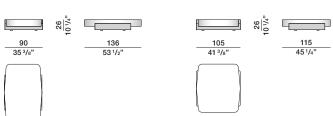

#### DIMENSIONS

small tables with glossy lacquer top OTV1

## Molteni&C

3-З

small tables with glossy lacquer top отуз

small tables with shiny steel frame and stone top

small tables with shiny steel frame and stone top

отсз

отс4