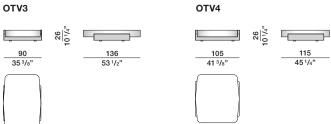

## Molteni&C

3-З

small tables with glossy lacquer top отуз

small tables with shiny steel frame and stone top

small tables with shiny steel frame and stone top

отсз

отс4