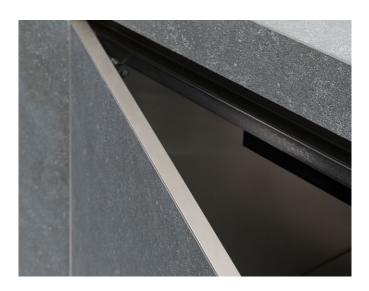

### **Doors**

The back is equipped with a horizontal finger recess and cover panel. Case finish is stainless steel. Vionaro drawer runners.

### Sink

- 1. Integrated with the ceramic worktop
- 2. To fit under the worktop (only ceramic)
- 3. To fit flush with the worktop (only ceramic)
- 4. Welded to the stainless steel worktop

## Hob and cooking surface

- 1. Fitting hob
- 2. Above top hob
- 3. Flush with top hob
- 4. Cooking surface and splashback carter

Hole for hob

Cooking surface

**Dada Engineered** 