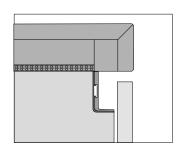

## Finger recess opening kitchen

H. unit + structure = 868 mm H. door = 654 mm

### **Doors**

The back is equipped with a horizontal finger recess and cover panel. Case finish is stainless steel. Vionaro drawer runners.