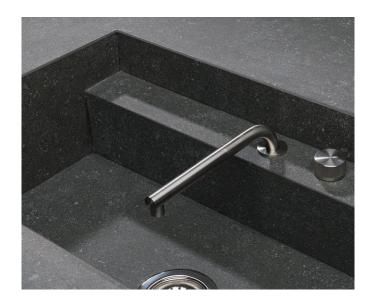

# **HELIOS**VINCENT VAN DUYSEN, 2022

The Helios Outdoor kitchen encapsulates Italian craftsmanship combined with innovative technology, making it suitable for outdoor use. Its clean, rigorous lines and monolithic yet discreet impact allow it to be combined with both the Landmark and Timeout collections, in which — thanks to the wide choice of finishes — it echoes a selection of materials, enriching them. Textures with a material feel reminiscent of natural stone, ceramic, teak wood or steel finishes, for a wide array of choices that allow for extensive customisation, making it suitable for different styles and environments. The colour palette draws inspiration not only from the world of natural tones, but also from a more classic range of whites and greys. The kitchen is designed for outdoor use, it is advisable to place it in a covered place protected from atmospheric agents.

## FINISHES Island

stainless steel frame structure, vulcano doors, pewter finger recesses, ferrovia steel side and back panels, vulcano top th. 80mm with stainless steel sink and cooking area

### **Doors**

The back is equipped with a horizontal finger recess and cover panel. Case finish is stainless steel. Vionaro drawer runners.

### Sink

- 1. Integrated with the ceramic worktop
- 2. To fit under the worktop (only ceramic)
- 3. To fit flush with the worktop (only ceramic)
- 4. Welded to the stainless steel worktop