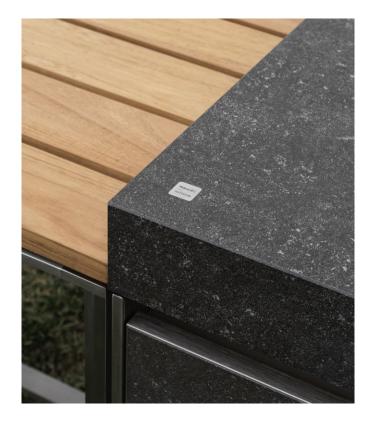

# **HELIOS**VINCENT VAN DUYSEN, 2022

The Helios Outdoor kitchen encapsulates Italian craftsmanship combined with innovative technology, making it suitable for outdoor use. Its clean, rigorous lines and monolithic yet discreet impact allow it to be combined with both the Landmark and Timeout collections, in which — thanks to the wide choice of finishes — it echoes a selection of materials, enriching them. Textures with a material feel reminiscent of natural stone, ceramic, teak wood or steel finishes, for a wide array of choices that allow for extensive customisation, making it suitable for different styles and environments. The colour palette draws inspiration not only from the world of natural tones, but also from a more classic range of whites and greys. The kitchen is designed for outdoor use, it is advisable to place it in a covered place protected from atmospheric agents.

## FINISHES Island

stainless steel frame structure, vulcano doors, pewter finger recesses, ferrovia steel side and back panels, vulcano top th. 80mm with stainless steel sink and cooking area

### Top

th. 10 mm

th. 80 mm

FINISHES Ceramic

#### **CERAMIC** WORKTOPS AND FACADE

SILK BLANCO NATURAL

SILK CAMEL NATURAL

SILK NEGRO NATURAL

VULCANO

MATTERIA TAUPE ABUJARDADO

MATTERIA GRIS ABUJARDADO

MATTERIA ANTRACITA ABUJARDADO