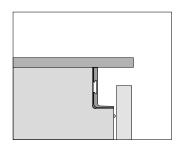

## Finger recess opening kitchen

H. unit + structure = 868 mm H. door = 654 mm

### **Doors**

The back is equipped with a horizontal finger recess and cover panel. Case finish is stainless steel. Vionaro drawer runners.