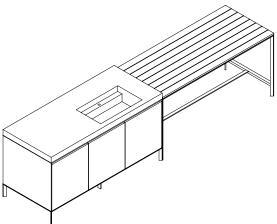

## FINISHES Island

stainless steel frame structure, vulcano doors, pewter finger recesses, ferrovia steel side and back panels, vulcano top th. 80mm with stainless steel sink and cooking area

#### Snack table

slats in solid teak top, scotch brite stainless steel structure

### Sink

- 1. Integrated with the ceramic worktop
- 2. To fit under the worktop (only ceramic)
- 3. To fit flush with the worktop (only ceramic)
- 4. Welded to the stainless steel worktop

## Hob and cooking surface

- 1. Fitting hob
- 2. Above top hob
- 3. Flush with top hob
- 4. Cooking surface and splashback carter

Hole for hob

Cooking surface

**Dada Engineered** 