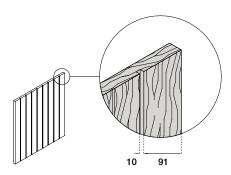

inless steel structure



#### PLUSES

- Design Vincent Van Duysen
- Adatta all'utilizzo in ambiente esterno
- Ampia possibilità di personalizzazione
- Adatta a stili e ambienti differenti
- Ampio range di finiture, tra cui teak, ceramiche e pietre naturali

I— 7

Product sheet Registered design V 05.2024 Dada Engineered

## Finger recess opening kitchen

H. unit + structure = 868 mm H. door = 654 mm



### Top





th. 10 mm









th. 80 mm

FINISHES Ceramic



### **Doors**

The back is equipped with a horizontal finger recess and cover panel. Case finish is stainless steel. Vionaro drawer runners.





#### Ceramic door

door aluminium edge in iris or pewter, finish internal face in black finish.





#### Slatted door in solid teak

internal face in the same finish (without slats)





#### Door in stainless steel ferrovia / nebula

internal face in slate finish



3-

### Sink

- 1. Integrated with the ceramic worktop
- 2. To fit under the worktop (only ceramic)
- 3. To fit flush with the worktop (only ceramic)
- 4. Welded to the stainless steel worktop





## Hob and cooking surface

- 1. Fitting hob
- 2. Above top hob
- 3. Flush with top hob
- 4. Cooking surface and splashback carter



Hole for hob



Cooking surface





**Dada Engineered** 

#### 5-7

# Molteni&C | outdoor

### Snack table

Slats in solid teak worktop finish snack table. Scotch brite stainless steel graphite structural finish. Available lenghts: 1200 and 1800 mm



# **STRUCTURE FINISH**Scotch brite stainless steel Graphite





Product sheet Registered design V 05.2024 Dada Engineered

# Molt