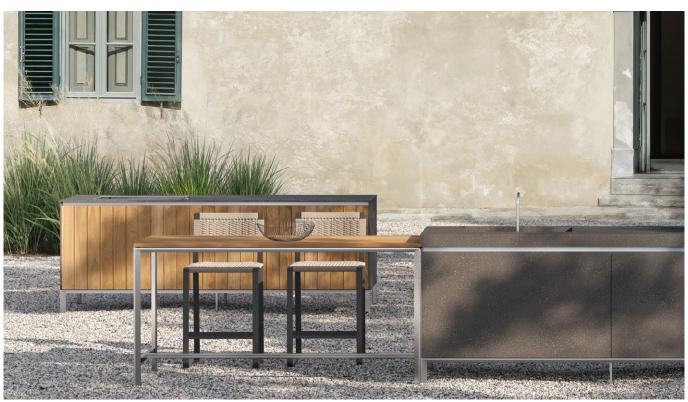

# **HELIOS**VINCENT VAN DUYSEN, 2022

The Helios Outdoor kitchen encapsulates Italian craftsmanship combined with innovative technology, making it suitable for outdoor use. Its clean, rigorous lines and monolithic yet discreet impact allow it to be combined with both the Landmark and Timeout collections, in which — thanks to the wide choice of finishes — it echoes a selection of materials, enriching them. Textures with a material feel reminiscent of natural stone, ceramic, teak wood or steel finishes, for a wide array of choices that allow for extensive customisation, making it suitable for different styles and environments. The colour palette draws inspiration not only from the world of natural tones, but also from a more classic range of whites and greys. The kitchen is designed for outdoor use, it is advisable to place it in a covered place protected from atmospheric agents.

## FINISHES Island

stainless steel frame structure, vulcano doors, pewter finger recesses, ferrovia steel side and back panels, vulcano top th. 80mm with stainless steel sink and cooking area

#### Snack table

slats in solid teak top, scotch brite stainless steel structure

#### Slatted door in solid teak

internal face in the same finish (without slats)