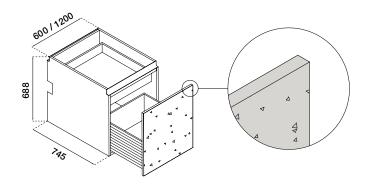

## Finger recess opening kitchen

H. unit + structure = 868 mm H. door = 654 mm

### **Doors**

The back is equipped with a horizontal finger recess and cover panel. Case finish is stainless steel. Vionaro drawer runners.