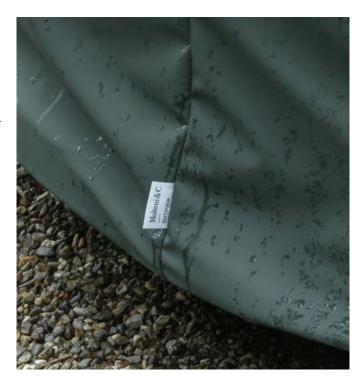

## Waterproof cover

The protective lining is made of rubberised **PVC coating on** a 100% polyamide backing, made with specific additives to improve its resistance to sunlight and mould. Recommended for use in rain or very wet conditions.

The lining is made with a heat-sealing process that guarantees **total impermeability**. Despite the use of materials carefully chosen for their properties and performance suitable for outdoor environments, note that the action of atmospheric agents can significantly alter the original state and colour of the covers. For maintenance, avoid the use of aggressive detergents, even common ones.