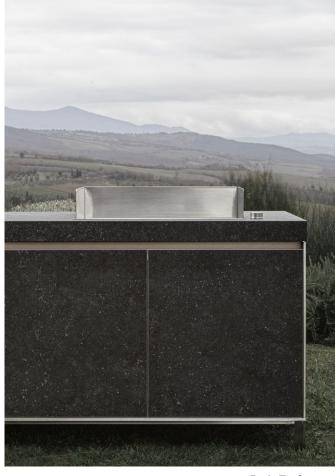

# **HELIOS**VINCENT VAN DUYSEN, 2022

The Helios Outdoor kitchen encapsulates Italian craftsmanship combined with innovative technology, making it suitable for outdoor use. Its clean, rigorous lines and monolithic yet discreet impact allow it to be combined with both the Landmark and Timeout collections, in which — thanks to the wide choice of finishes — it echoes a selection of materials, enriching them. Textures with a material feel reminiscent of natural stone, ceramic, teak wood or steel finishes, for a wide array of choices that allow for extensive customisation, making it suitable for different styles and environments. The colour palette draws inspiration not only from the world of natural tones, but also from a more classic range of whites and greys. The kitchen is designed for outdoor use, it is advisable to place it in a covered place protected from atmospheric agents.

## FINISHES Island

stainless steel frame structure, vulcano doors, pewter finger recesses, ferrovia steel side and back panels, vulcano top th. 80mm with stainless steel sink and cooking area

### Top

th. 10 mm

th. 80 mm

FINISHES Ceramic

### **Doors**

The back is equipped with a horizontal finger recess and cover panel. Case finish is stainless steel. Vionaro drawer runners.

#### Door in stainless steel ferrovia / nebula

internal face in slate finish

3-