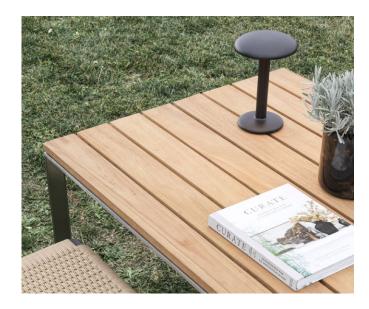

#### Snack table

slats in solid teak top, scotch brite stainless steel structure

### Snack table

Slats in solid teak worktop finish snack table. Scotch brite stainless steel graphite structural finish. Available lenghts: 1200 and 1800 mm

# **STRUCTURE FINISH**Scotch brite stainless steel Graphite

Product sheet Registered design V 05.2024 Dada Engineered