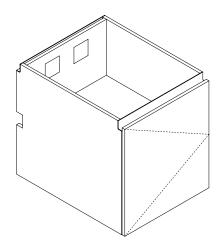

### **Doors**

The back is equipped with a horizontal finger recess and cover panel. Case finish is stainless steel. Vionaro drawer runners.