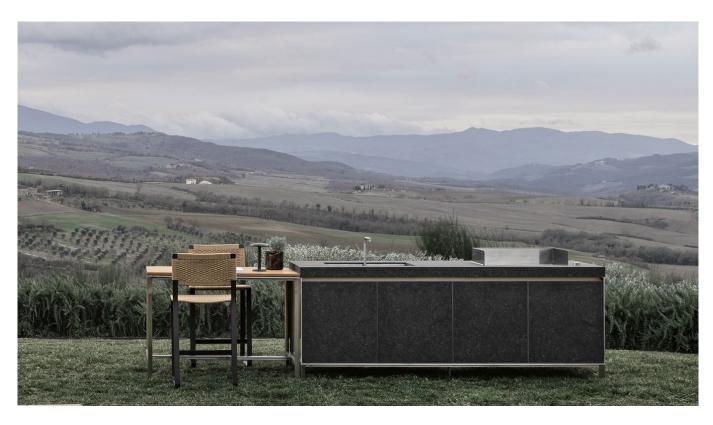

# **HELIOS**VINCENT VAN DUYSEN, 2022

The Helios Outdoor kitchen encapsulates Italian craftsmanship combined with innovative technology, making it suitable for outdoor use. Its clean, rigorous lines and monolithic yet discreet impact allow it to be combined with both the Landmark and Timeout collections, in which — thanks to the wide choice of finishes — it echoes a selection of materials, enriching them. Textures with a material feel reminiscent of natural stone, ceramic, teak wood or steel finishes, for a wide array of choices that allow for extensive customisation, making it suitable for different styles and environments. The colour palette draws inspiration not only from the world of natural tones, but also from a more classic range of whites and greys. The kitchen is designed for outdoor use, it is advisable to place it in a covered place protected from atmospheric agents.

## FINISHES Island

stainless steel frame structure, vulcano doors, pewter finger recesses, ferrovia steel side and back panels, vulcano top th. 80mm with stainless steel sink and cooking area

#### Snack table

slats in solid teak top, scotch brite stainless steel structure