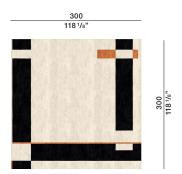

iation in colour may occour from dye lot to dye lot
- Variations of +/- 3% on measurements supplied or required are within standard

## DATASHEET

REGISTERED DESIGN

IX.2023

Dimensions in centimeters and inches. The right to discontinue and make changes is reserved. This information is based on the latest product information available at the time of printing.

DEDALO— BY PIERRE FREY MARTA FERRI 2021

#### **TECHNICAL INFORMATION**

Height fleece: cm 1,5 Density: 5,5 kg/mq Structure: hand-tufted

Wool, Tencel

COLOURS

Orange spark\_Soft grey

MAINTENANCE

Vacuum cleaner, at least 2000W power

**CLEANING** 

Recommended professional cleaning

# Molteni & C

Customised carpets are available prior feasibility verification by the Molteni Sales Dept.

#### **DIMENSIONS**

**2**—

#### TADE01





#### TADE03







Orange spark

Soft grey



DATASHEET

REGISTERED DESIGN

IX.2023

Dimensions in centimeters and inches. The right to discontinue and make changes is reserved. This information is based on the latest product information available at the time of printing.