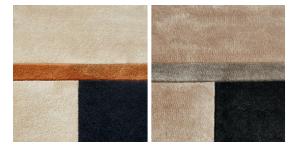

#### **TECHNICAL INFORMATION**

Height fleece: cm 1,5 Density: 5,5 kg/mq Structure: hand-tufted

Wool, Tencel

COLOURS

Orange spark\_Soft grey

MAINTENANCE

Vacuum cleaner, at least 2000W power

**CLEANING** 

#### TADE03

Orange spark

Soft grey

DATASHEET

REGISTERED DESIGN

IX.2023

Dimensions in centimeters and inches. The right to discontinue and make changes is reserved. This information is based on the latest product information available at the time of printing.