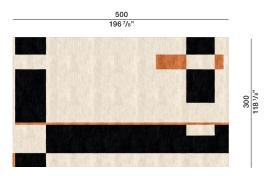

occour from dye lot to dye lot
- Variations of +/- 3% on measurements supplied or required are within standard

## DATASHEET

REGISTERED DESIGN

IX.2023

Dimensions in centimeters and inches. The right to discontinue and make changes is reserved. This information is based on the latest product information available at the time of printing.

DEDALO— BY PIERRE FREY MARTA FERRI 2021

#### **TECHNICAL INFORMATION**

Height fleece: cm 1,5 Density: 5,5 kg/mq Structure: hand-tufted

Wool, Tencel

COLOURS

Orange spark\_Soft grey

MAINTENANCE

Vacuum cleaner, at least 2000W power

**CLEANING** 

Recommended professional cleaning

# Molteni & C

Customised carpets are available prior feasibility verification by the Molteni Sales Dept.

#### **DIMENSIONS**

**2**—

#### TADE01





#### TADE03







Orange spark

Soft grey



DATASHEET

REGISTERED DESIGN

IX.2023

Dimensions in centimeters and inches. The right to discontinue and make changes is reserved. This information is based on the latest product information available at the time of printing.