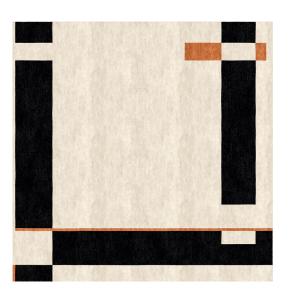

#### **TECHNICAL INFORMATION**

Height fleece: cm 1,5 Density: 5,5 kg/mq Structure: hand-tufted

Wool, Tencel

COLOURS

Orange spark\_Soft grey

MAINTENANCE

Vacuum cleaner, at least 2000W power

**CLEANING** 

#### TADE01