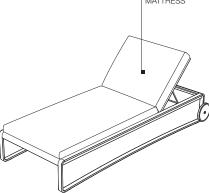

## TIMEOUT COLLECTION

GUELL —

VINCENT VAN DUYSEN 2022

3

The sun sunbed, the archetype par excellence of outdoor furniture, interprets all the elements that characterise the aesthetics of the Timeout Collection, re-proposing the theme of the burnished painted aluminium band, running along the entire profile, and the traditional motif of the polypropylene rope weave. The backrest allows for different reclining positions. Guell may be made entirely of solid teak slats, with the recognisable interwoven pattern or covered with the new Batyline fabric. The wooden slats are the same width as those of the 6- or 8-seater table, supporting that refined interplay of dimensional recurrences that links the products of the same collection or between the two families of outdoor furniture. The sunbed is lightweight and can be easily moved thanks to the wheel fitted to the backrest. To ensure maximum safety, the wheel is positioned barely suspended, being activated only when the sunbed is raised. This is one of the many details that underlines the design precision of the Collection.

**2**—

MATTRESS

insert in differentiated density shaped polyurethane, cover in waterproof polyester fibre, 100% recyclable

**WEAVING** 

polypropylene fibre

SUNBED SLATS

solid teak in natural finish

SUPPORT FABRIC technical fabric