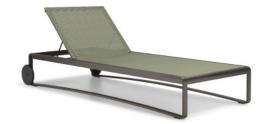

## TIMEOUT COLLECTION

GUELL —

VINCENT VAN DUYSEN 2022

3

The sun sunbed, the archetype par excellence of outdoor furniture, interprets all the elements that characterise the aesthetics of the Timeout Collection, re-proposing the theme of the burnished painted aluminium band, running along the entire profile, and the traditional motif of the polypropylene rope weave. The backrest allows for different reclining positions. Guell may be made entirely of solid teak slats, with the recognisable interwoven pattern or covered with the new Batyline fabric. The wooden slats are the same width as those of the 6- or 8-seater table, supporting that refined interplay of dimensional recurrences that links the products of the same collection or between the two families of outdoor furniture. The sunbed is lightweight and can be easily moved thanks to the wheel fitted to the backrest. To ensure maximum safety, the wheel is positioned barely suspended, being activated only when the sunbed is raised. This is one of the many details that underlines the design precision of the Collection.

GUELL — VINCENT VAN DUYSEN **FINISHES** 

STRUCTURE FINISHES

burnished metal

WEAVING FINISHES

anthracite

batyline olive green finish