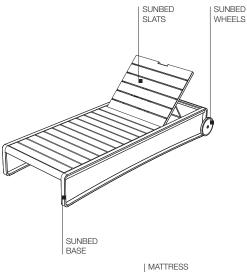

## **TECHNICAL INFORMATION**

**COVER** 

fabric in limited categories

Molteni & C OUTDOOR

WOVEN FRAME STRUCTURE

painted stainless steel

SUNBED BASE

die-cast, extruded aluminium and profiles, plastic material ferrules

**2**—

MATTRESS

insert in differentiated density shaped polyurethane, cover in waterproof polyester fibre, 100% recyclable

**WEAVING** 

polypropylene fibre

SUNBED SLATS

solid teak in natural finish

SUPPORT FABRIC technical fabric

SUNBED WHEELS plastic material

WATERPROOF COVER

100% polyester

DATASHEET

REGISTERED DESIGN

II.2024

Dimensions in centimeters and inches. The right to discontinue and make changes is reserved. This information is based on the latest product information available at the time of printing.