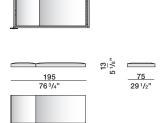

## **DIMENSIONS**

#### When ordering

Always specify the article code

n. 1 mattress 195X75 cm