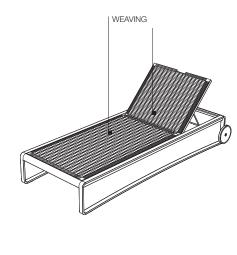

**2**—

MATTRESS

insert in differentiated density shaped polyurethane, cover in waterproof polyester fibre, 100% recyclable

**WEAVING** 

polypropylene fibre

SUNBED SLATS

solid teak in natural finish

SUPPORT FABRIC technical fabric