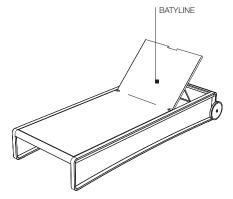

## TIMEOUT COLLECTION

GUELL —

VINCENT VAN DUYSEN 2022

3

The sun sunbed, the archetype par excellence of outdoor furniture, interprets all the elements that characterise the aesthetics of the Timeout Collection, re-proposing the theme of the burnished painted aluminium band, running along the entire profile, and the traditional motif of the polypropylene rope weave. The backrest allows for different reclining positions. Guell may be made entirely of solid teak slats, with the recognisable interwoven pattern or covered with the new Batyline fabric. The wooden slats are the same width as those of the 6- or 8-seater table, supporting that refined interplay of dimensional recurrences that links the products of the same collection or between the two families of outdoor furniture. The sunbed is lightweight and can be easily moved thanks to the wheel fitted to the backrest. To ensure maximum safety, the wheel is positioned barely suspended, being activated only when the sunbed is raised. This is one of the many details that underlines the design precision of the Collection.

GUELL — VINCENT VAN DUYSEN **FINISHES** 

STRUCTURE FINISHES

burnished metal

WEAVING FINISHES

anthracite

batyline olive green finish