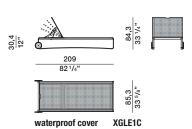

e-cast, extruded aluminium and profiles, plastic material ferrules

**2**—

MATTRESS

insert in differentiated density shaped polyurethane, cover in waterproof polyester fibre, 100% recyclable

**WEAVING** 

polypropylene fibre

SUNBED SLATS

solid teak in natural finish

SUPPORT FABRIC technical fabric

SUNBED WHEELS plastic material

WATERPROOF COVER

100% polyester









DATASHEET

REGISTERED DESIGN

II.2024

Dimensions in centimeters and inches. The right to discontinue and make changes is reserved. This information is based on the latest product information available at the time of printing.

#### GUELL — VINCENT VAN DUYSEN 2022

## **DIMENSIONS**

#### Notes

▶ No reductions of any kind or changes to the finish are possible.

#### When ordering

Always specify the article code







n. 1 mattress 195X75 cm

### DATASHEET

REGISTERED DESIGN

II.2024