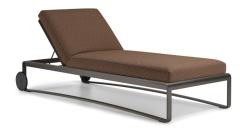

## TIMEOUT COLLECTION

GUELL —

VINCENT VAN DUYSEN 2022

3

The sun sunbed, the archetype par excellence of outdoor furniture, interprets all the elements that characterise the aesthetics of the Timeout Collection, re-proposing the theme of the burnished painted aluminium band, running along the entire profile, and the traditional motif of the polypropylene rope weave. The backrest allows for different reclining positions. Guell may be made entirely of solid teak slats, with the recognisable interwoven pattern or covered with the new Batyline fabric. The wooden slats are the same width as those of the 6- or 8-seater table, supporting that refined interplay of dimensional recurrences that links the products of the same collection or between the two families of outdoor furniture. The sunbed is lightweight and can be easily moved thanks to the wheel fitted to the backrest. To ensure maximum safety, the wheel is positioned barely suspended, being activated only when the sunbed is raised. This is one of the many details that underlines the design precision of the Collection.