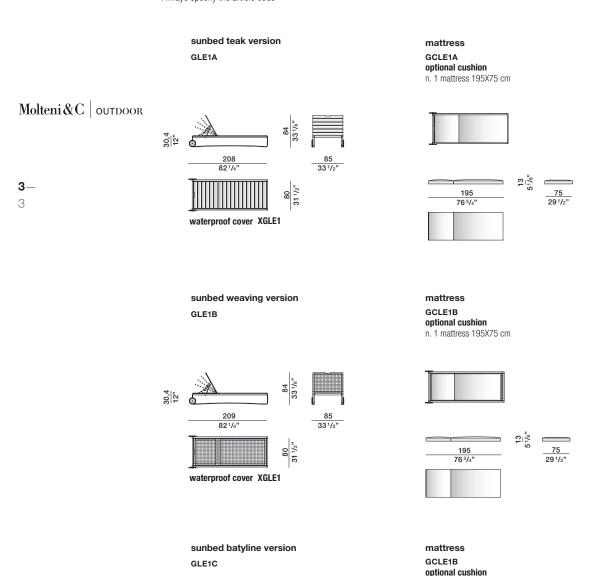

## **DIMENSIONS**

#### When ordering

Always specify the article code

n. 1 mattress 195X75 cm