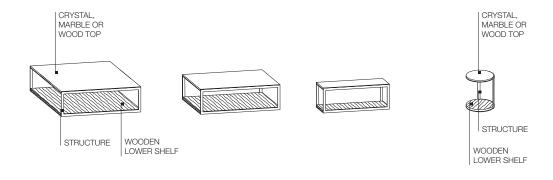

#### **TECHNICAL INFORMATION**

SMALL TABLE STRUCTURE (PAINTED) In steel with feet in non-slip plastic.

WOOD TOPS

Chipboard panel covered with wood veneer.

MARBLE TOP

Marble th 20 mm in the finishes indicated in the price list and specific for the model, with stain resistant and water-repellent treatment.

CRYSTAL TOP

Smoked crystal glass th 10 mm.

#### **Notes**

- ▶ The lower shelf can only be in eucalyptus, in black oak or in sunrise oak.
- ▶ The small tables cannot be stacked and fastened together in adjacent positions.
- ▶ No reductions of any kinds or changes to finishes are available.