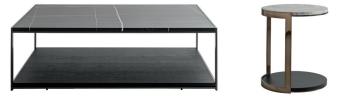

# ALISEE — MATTEO NUNZIATI 2020

1-

3

A complete and perfectly calibrated system of furnishings suitable for all rooms of the home, it surprises with its aesthetic balance and the rigorous proportions of the individual components. The structure of the table creates a rhythm between solids and voids, enhanced by two finishes: pewter colour and glossy antique Gold. The two surfaces enrich the top part in wood, marble, smoked glass, and wood at the bottom. Refined materials and workmanship, attention to detail, for a family of elegant and refined contemporary furnishings.

#### Small tables

Structure in matt pewter colour finish