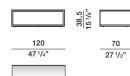

TION**

SMALL TABLE STRUCTURE (PAINTED) In steel with feet in non-slip plastic.

WOOD TOPS

Chipboard panel covered with wood veneer.

MARBLE TOP

Marble th 20 mm in the finishes indicated in the price list and specific for the model, with stain resistant and water-repellent treatment.

CRYSTAL TOP

Smoked crystal glass th 10 mm.



#### DATASHEET

REGISTERED DESIGN

2025

#### ALISEE— MATTEO NUNZIATI 2020

#### **DIMENSIONS**

#### **Notes**

- ▶ The lower shelf can only be in eucalyptus, in black oak or in sunrise oak.
- ▶ The small tables cannot be stacked and fastened together in adjacent positions.
- ▶ No reductions of any kinds or changes to finishes are available.

#### Small tables

Structure in matt pewter colour finish

## Molteni & C

ATQ3

**3**—

ATQ1

100
39 3/6"
40
15 3/4"



ATQ2





### DATASHEET

REGISTERED DESIGN