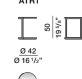

ALL TABLE STRUCTURE (PAINTED) In steel with feet in non-slip plastic.

WOOD TOPS

Chipboard panel covered with wood veneer.

MARBLE TOP

Marble th 20 mm in the finishes indicated in the price list and specific for the model, with stain resistant and water-repellent treatment.

CRYSTAL TOP

Smoked crystal glass th 10 mm.



#### DATASHEET

REGISTERED DESIGN

2025

#### ALISEE— MATTEO NUNZIATI 2020

#### **DIMENSIONS**

#### **Notes**

- ▶ The lower shelf can only be in eucalyptus, in black oak or in sunrise oak.
- ▶ The small tables cannot be stacked and fastened together in adjacent positions.
- ▶ No reductions of any kinds or changes to finishes are available.

#### Small tables

Structure in matt pewter colour finish

## Molteni & C

ATQ3

**3**—

ATQ1

100
39 3/6"
40
15 3/4"



ATQ2





### DATASHEET

REGISTERED DESIGN