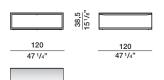

SMALL TABLE STRUCTURE (PAINTED) In steel with feet in non-slip plastic.

WOOD TOPS

Chipboard panel covered with wood veneer.

MARBLE TOP

Marble th 20 mm in the finishes indicated in the price list and specific for the model, with stain resistant and water-repellent treatment.

CRYSTAL TOP

Smoked crystal glass th 10 mm.



#### DATASHEET

REGISTERED DESIGN

2025

#### ALISEE— MATTEO NUNZIATI 2020

#### **DIMENSIONS**

#### **Notes**

- ▶ The lower shelf can only be in eucalyptus, in black oak or in sunrise oak.
- ▶ The small tables cannot be stacked and fastened together in adjacent positions.
- ▶ No reductions of any kinds or changes to finishes are available.

#### Small tables

Structure in matt pewter colour finish

## Molteni & C

ATQ3

**3**—

ATQ1

100
39 3/6"
40
15 3/4"



ATQ2





### DATASHEET

REGISTERED DESIGN